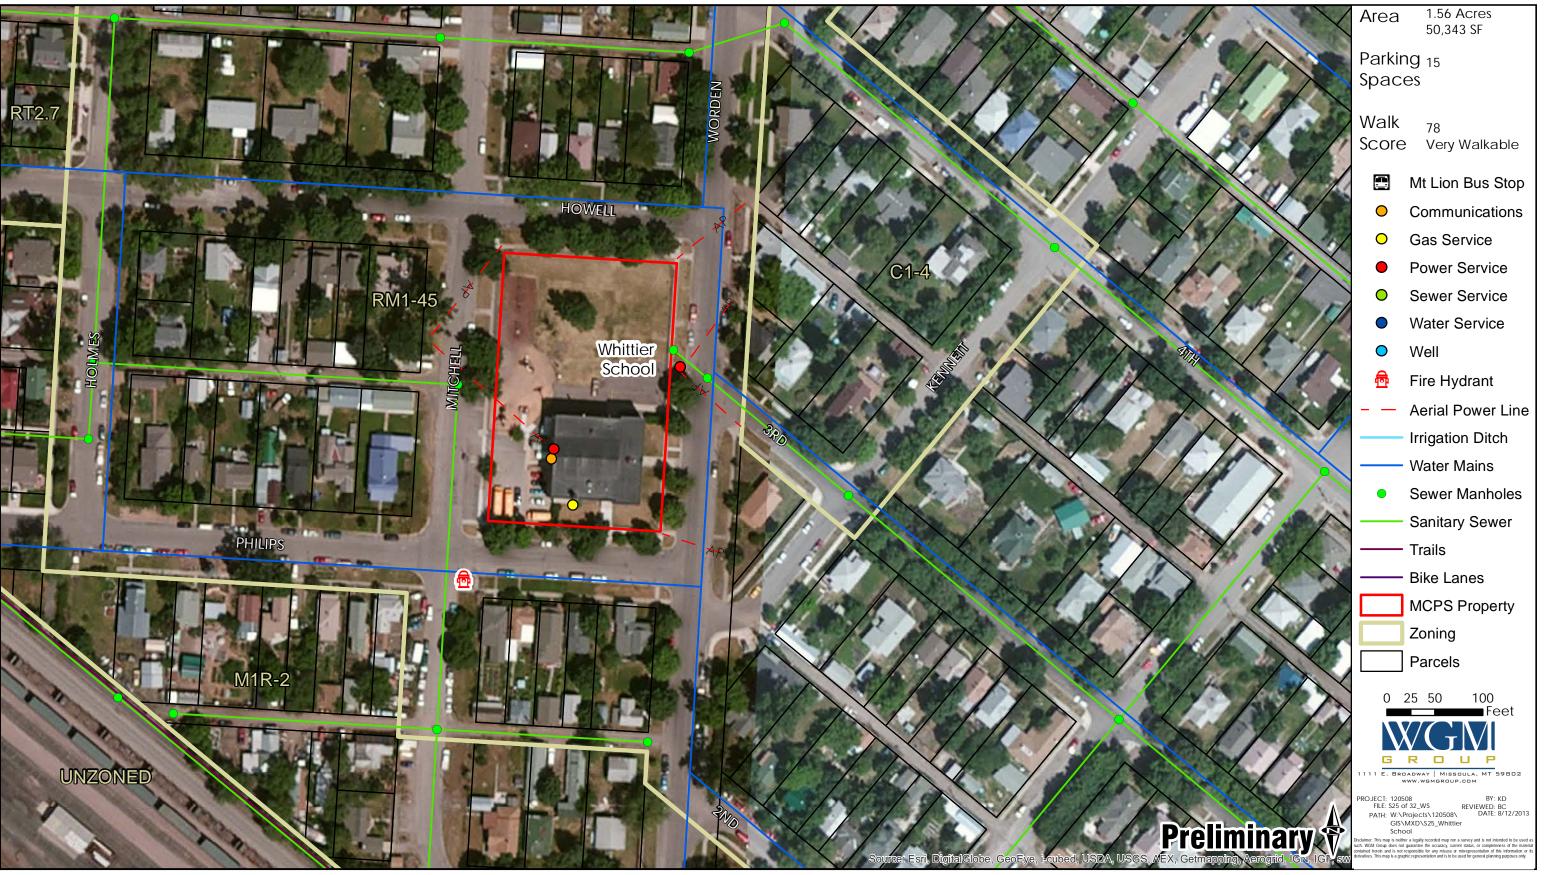

VE HIGH SCHOOL



**CS PORTER MIDDLE SCHOOL** 



MEADOW HILL MIDDLE SCHOOL



**WASHINGTON MIDDLE SCHOOL** 



# SITE CONDITION ASSESSMENT CHIEF CHARLO ELEMENTARY SCHOOL



# SITE CONDITION ASSESSMENT COLD SPRINGS ELEMENTARY SCHOOL



FRANKLIN ELEMENTARY SCHOOL



# SITE CONDITION ASSESSMENT HAWTHORNE ELEMENTARY SCHOOL



# SITE CONDITION ASSESSMENT LEWIS & CLARK ELEMENTARY SCHOOL



# SITE CONDITION ASSESSMENT LOWELL ELEMENTARY SCHOOL



# SITE CONDITION ASSESSMENT PAXSON ELEMENTARY SCHOOL



# SITE CONDITION ASSESSMENT RATTLESNAKE ELEMENTARY SCHOOL



# SITE CONDITION ASSESSMENT RUSSELL ELEMENTARY SCHOOL





**EMMA DICKINSON SCHOOL** 



**JEFFERSON SCHOOL** 



# SITE CONDITION ASSESSMENT MOUNT JUMBO ELEMENTARY SCHOOL



# SITE CONDITION ASSESSMENT PRESCOTT SCHOOL



WHITTIER SCHOOL



# SITE CONDITION ASSESSMENT HELLGATE HIGH SCHOOL SOCCER FIELDS



# SITE CONDITION ASSESSMENT RIVERBOWL HELLGATE HIGH



55TH STREET PROPERTY



LINDA VISTA PROPERTY





# SITE CONDITION ASSESSMENT VO-AG PROPERTY EAST



**VO-AG PROPERTY WEST**