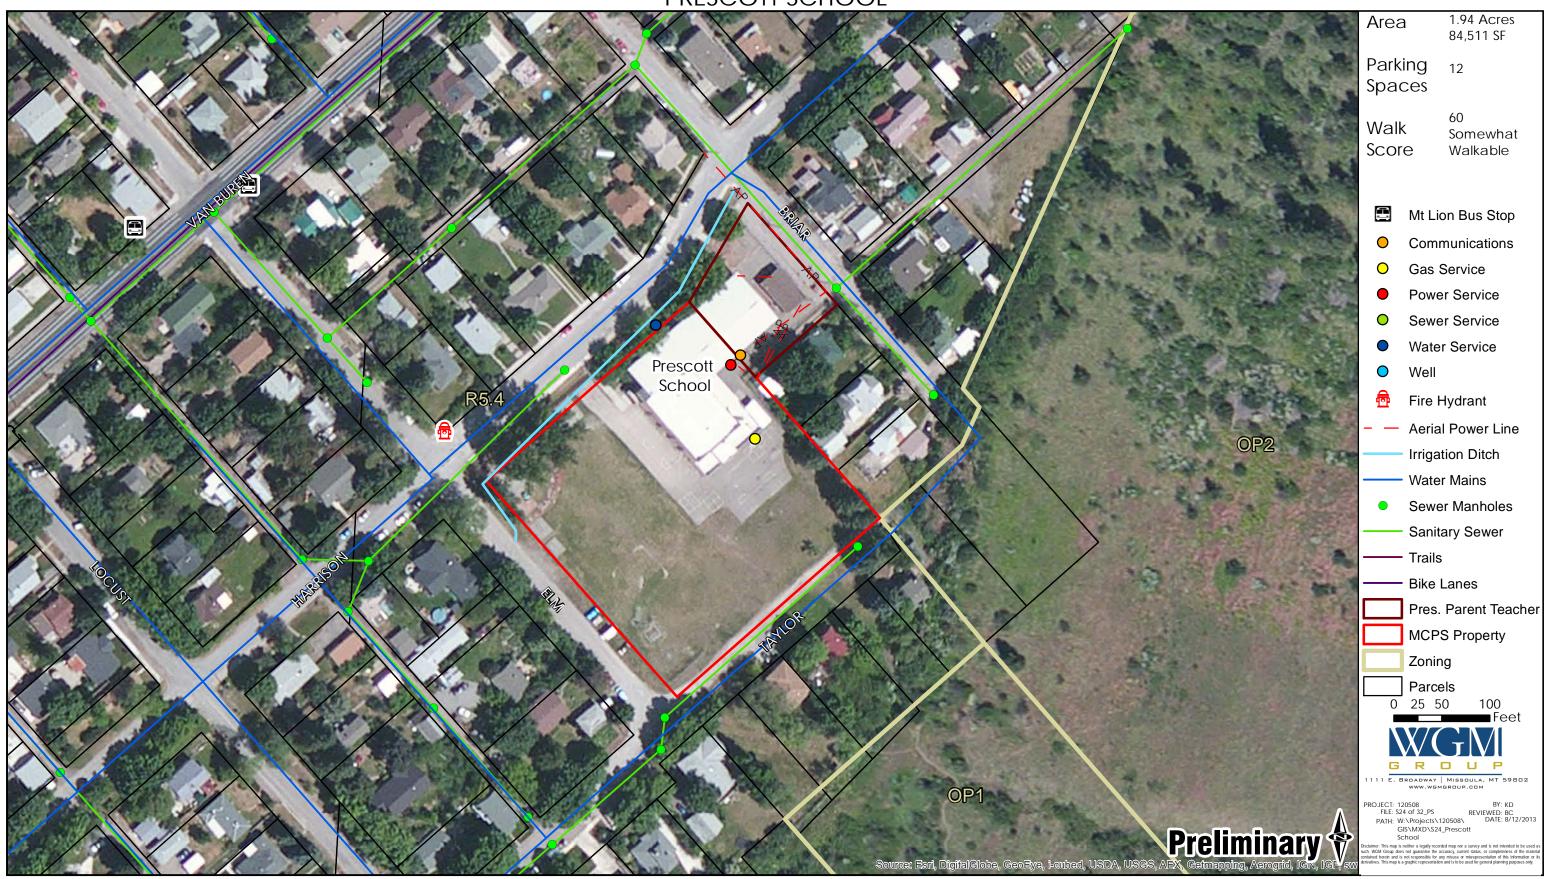

T WILLARD ALTERNATIVE HIGH SCHOOL



**CS PORTER MIDDLE SCHOOL** 



MEADOW HILL MIDDLE SCHOOL



**WASHINGTON MIDDLE SCHOOL** 



# SITE CONDITION ASSESSMENT CHIEF CHARLO ELEMENTARY SCHOOL



# SITE CONDITION ASSESSMENT COLD SPRINGS ELEMENTARY SCHOOL



FRANKLIN ELEMENTARY SCHOOL



# SITE CONDITION ASSESSMENT HAWTHORNE ELEMENTARY SCHOOL



# SITE CONDITION ASSESSMENT LEWIS & CLARK ELEMENTARY SCHOOL



# SITE CONDITION ASSESSMENT LOWELL ELEMENTARY SCHOOL



# SITE CONDITION ASSESSMENT PAXSON ELEMENTARY SCHOOL



# SITE CONDITION ASSESSMENT RATTLESNAKE ELEMENTARY SCHOOL



# SITE CONDITION ASSESSMENT RUSSELL ELEMENTARY SCHOOL





**EMMA DICKINSON SCHOOL** 



**JEFFERSON SCHOOL** 



# SITE CONDITION ASSESSMENT MOUNT JUMBO ELEMENTARY SCHOOL



# SITE CONDITION ASSESSMENT PRESCOTT SCHOOL



WHITTIER SCHOOL



# SITE CONDITION ASSESSMENT HELLGATE HIGH SCHOOL SOCCER FIELDS



# SITE CONDITION ASSESSMENT RIVERBOWL HELLGATE HIGH



55TH STREET PROPERTY



LINDA VISTA PROPERTY





# SITE CONDITION ASSESSMENT VO-AG PROPERTY EAST



**VO-AG PROPERTY WEST**