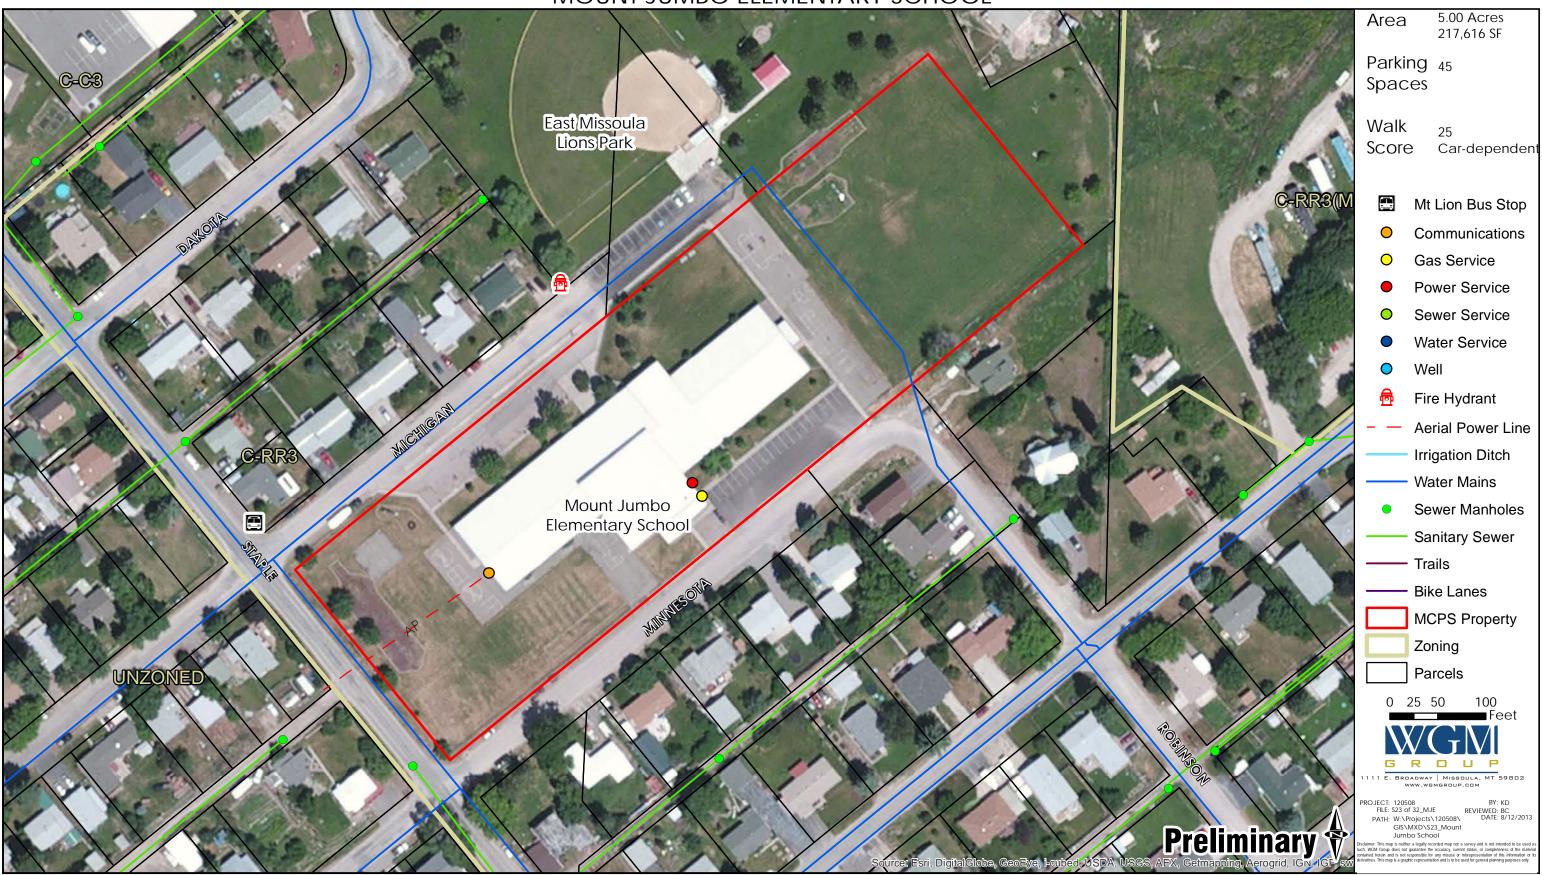

CASALOMA PROPERTY



# SITE CONDITION ASSESSMENT WILLARD ALTERNATIVE HIGH SCHOOL



**CS PORTER MIDDLE SCHOOL** 



MEADOW HILL MIDDLE SCHOOL



**WASHINGTON MIDDLE SCHOOL** 



# SITE CONDITION ASSESSMENT CHIEF CHARLO ELEMENTARY SCHOOL



# SITE CONDITION ASSESSMENT COLD SPRINGS ELEMENTARY SCHOOL



FRANKLIN ELEMENTARY SCHOOL



# SITE CONDITION ASSESSMENT HAWTHORNE ELEMENTARY SCHOOL



# SITE CONDITION ASSESSMENT LEWIS & CLARK ELEMENTARY SCHOOL



# SITE CONDITION ASSESSMENT LOWELL ELEMENTARY SCHOOL



# SITE CONDITION ASSESSMENT PAXSON ELEMENTARY SCHOOL



# SITE CONDITION ASSESSMENT RATTLESNAKE ELEMENTARY SCHOOL



# SITE CONDITION ASSESSMENT RUSSELL ELEMENTARY SCHOOL





**EMMA DICKINSON SCHOOL** 



**JEFFERSON SCHOOL** 



# SITE CONDITION ASSESSMENT MOUNT JUMBO ELEMENTARY SCHOOL



# SITE CONDITION ASSESSMENT PRESCOTT SCHOOL



WHITTIER SCHOOL



# SITE CONDITION ASSESSMENT HELLGATE HIGH SCHOOL SOCCER FIELDS



# SITE CONDITION ASSESSMENT RIVERBOWL HELLGATE HIGH



55TH STREET PROPERTY



LINDA VISTA PROPERTY





# SITE CONDITION ASSESSMENT VO-AG PROPERTY EAST



**VO-AG PROPERTY WEST**