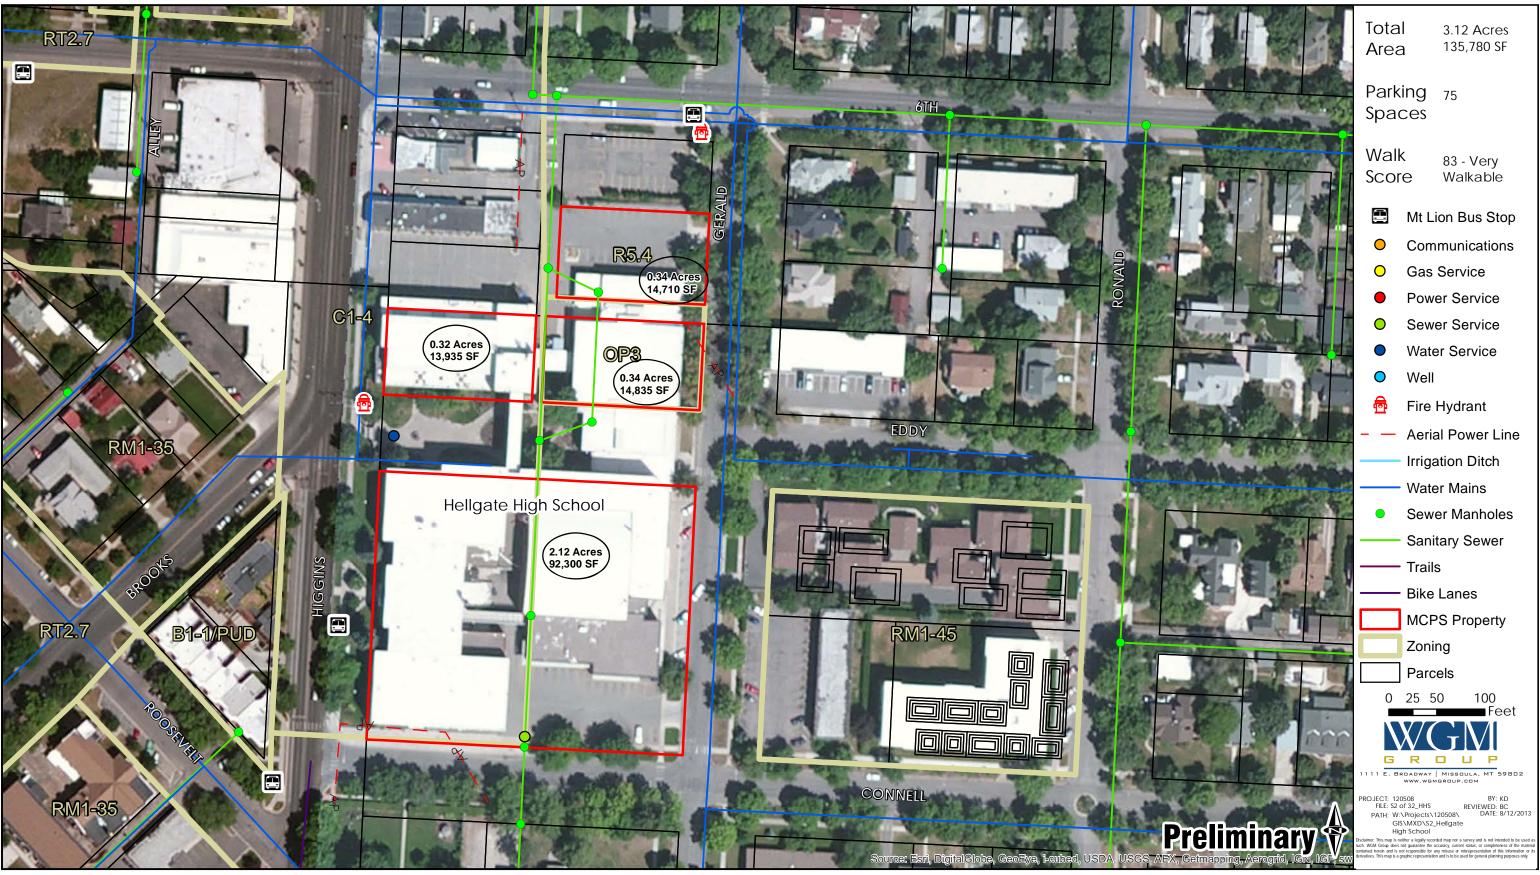

**BIG SKY HIGH SCHOOL** 



HELLGATE HIGH SCHOOL



Seeley Lake High School



#### SENTINEL HIGH SCHOOL & SOUTH AVENUE ADMINISTRATION BUILDING



# SITE CONDITION ASSESSMENT MISSOULA COLLEGE



CASALOMA PROPERTY



# SITE CONDITION ASSESSMENT WILLARD ALTERNATIVE HIGH SCHOOL



**CS PORTER MIDDLE SCHOOL** 



MEADOW HILL MIDDLE SCHOOL



**WASHINGTON MIDDLE SCHOOL** 



# SITE CONDITION ASSESSMENT CHIEF CHARLO ELEMENTARY SCHOOL



# SITE CONDITION ASSESSMENT COLD SPRINGS ELEMENTARY SCHOOL



FRANKLIN ELEMENTARY SCHOOL



# SITE CONDITION ASSESSMENT HAWTHORNE ELEMENTARY SCHOOL



# SITE CONDITION ASSESSMENT LEWIS & CLARK ELEMENTARY SCHOOL



# SITE CONDITION ASSESSMENT LOWELL ELEMENTARY SCHOOL



# SITE CONDITION ASSESSMENT PAXSON ELEMENTARY SCHOOL



# SITE CONDITION ASSESSMENT RATTLESNAKE ELEMENTARY SCHOOL



# SITE CONDITION ASSESSMENT