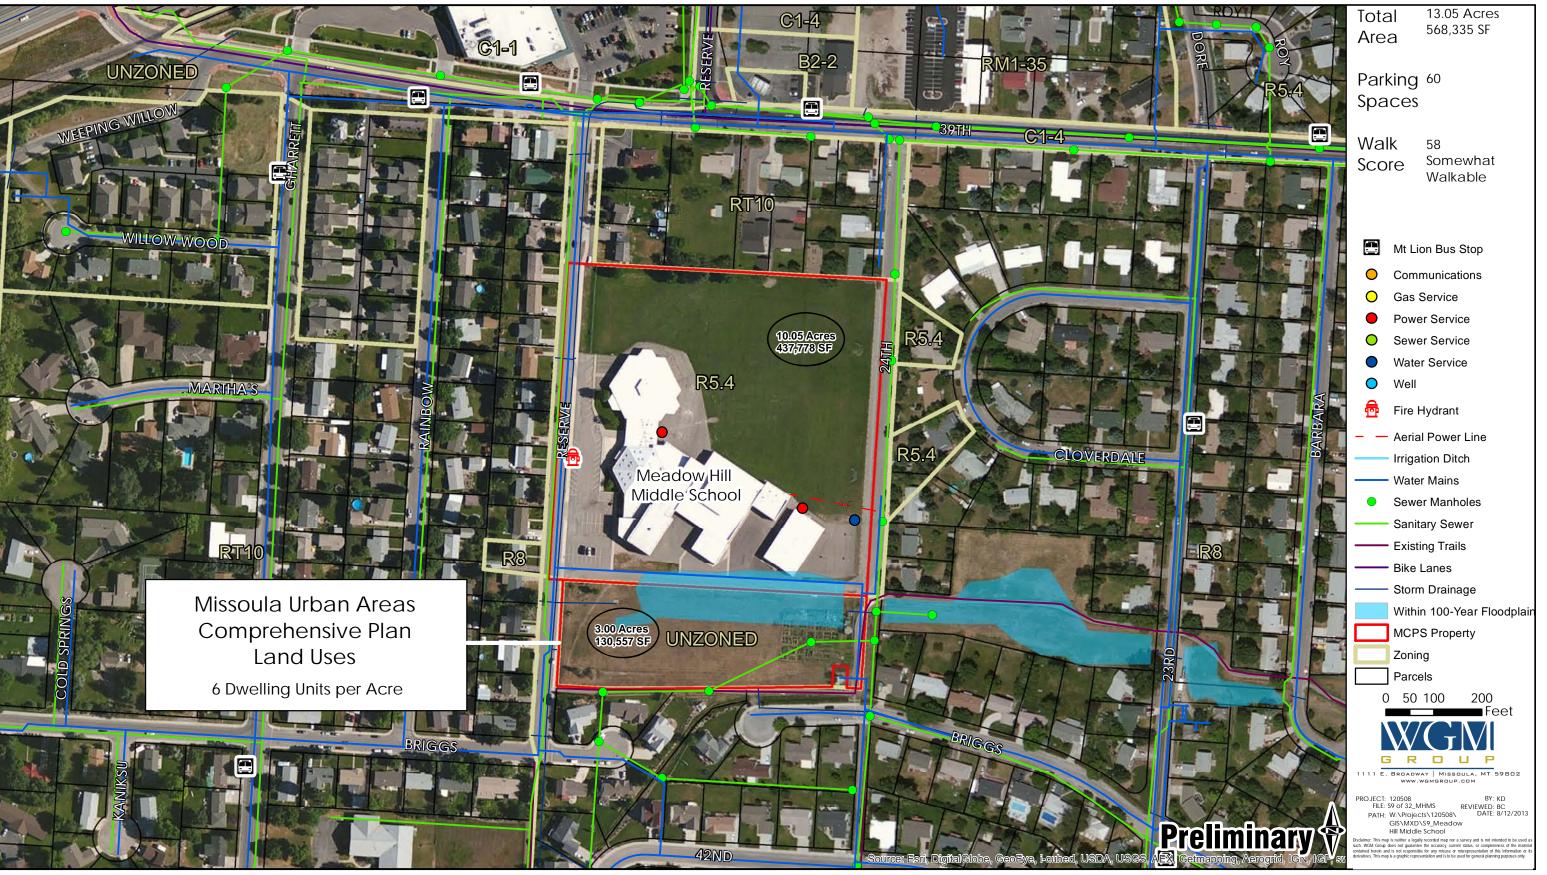

# SITE CONDITION ASSESSMENT WILLARD ALTERNATIVE HIGH SCHOOL

**CS PORTER MIDDLE SCHOOL** 

MEADOW HILL MIDDLE SCHOOL

**WASHINGTON MIDDLE SCHOOL** 