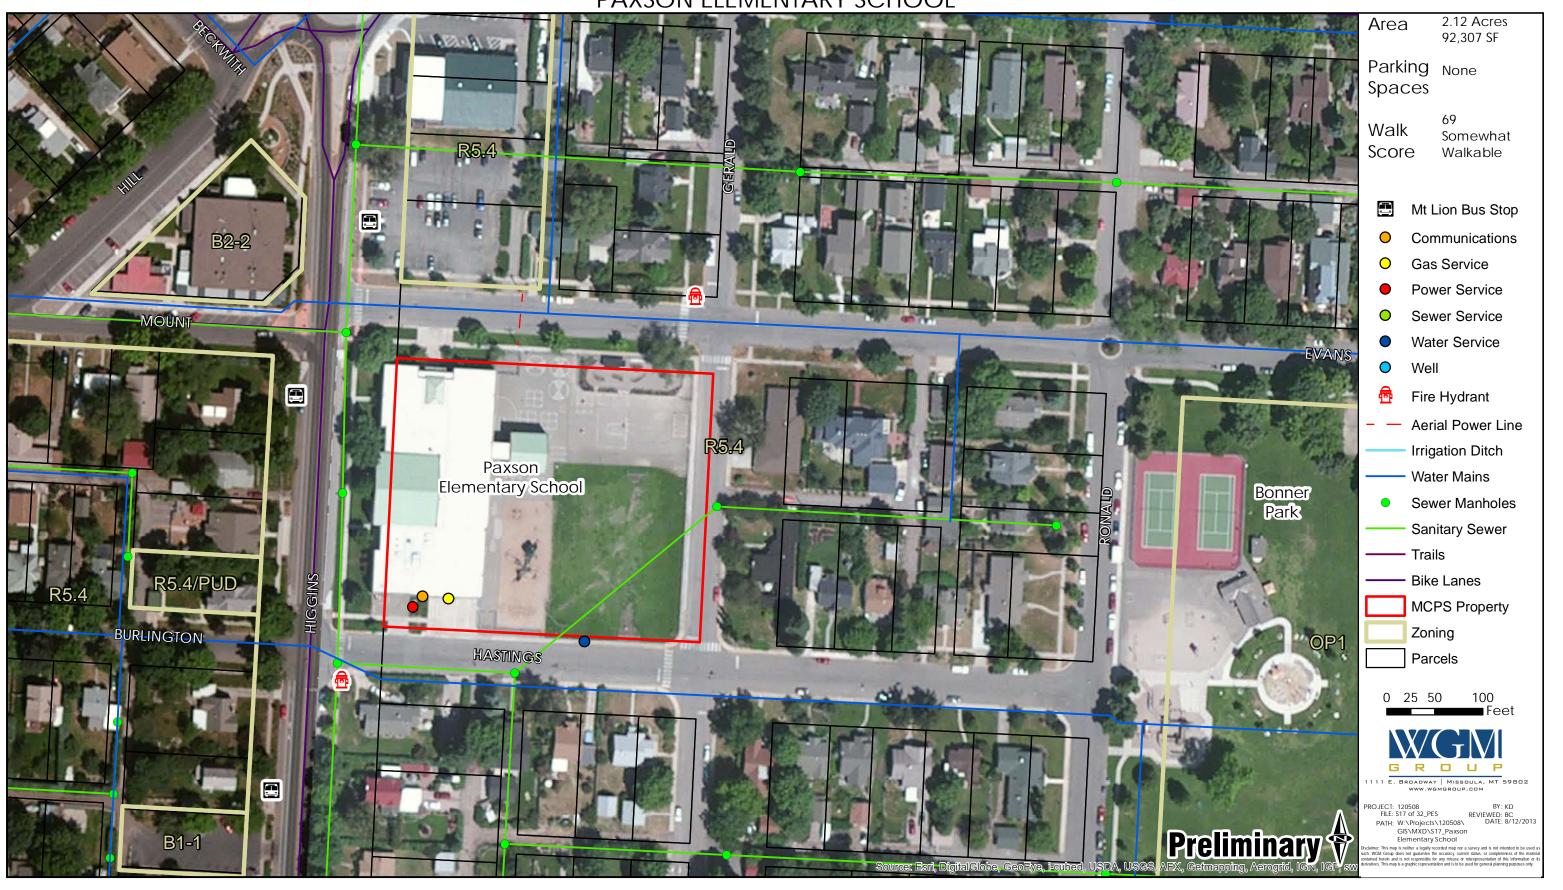

**BIG SKY HIGH SCHOOL** 



HELLGATE HIGH SCHOOL



Seeley Lake High School



#### SENTINEL HIGH SCHOOL & SOUTH AVENUE ADMINISTRATION BUILDING



# SITE CONDITION ASSESSMENT MISSOULA COLLEGE



CASALOMA PROPERTY



# SITE CONDITION ASSESSMENT WILLARD ALTERNATIVE HIGH SCHOOL



**CS PORTER MIDDLE SCHOOL** 



MEADOW HILL MIDDLE SCHOOL



**WASHINGTON MIDDLE SCHOOL** 



# SITE CONDITION ASSESSMENT CHIEF CHARLO ELEMENTARY SCHOOL



# SITE CONDITION ASSESSMENT COLD SPRINGS ELEMENTARY SCHOOL



FRANKLIN ELEMENTARY SCHOOL



# SITE CONDITION ASSESSMENT HAWTHORNE ELEMENTARY SCHOOL



# SITE CONDITION ASSESSMENT LEWIS & CLARK ELEMENTARY SCHOOL



# SITE CONDITION ASSESSMENT LOWELL ELEMENTARY SCHOOL



# SITE CONDITION ASSESSMENT PAXSON ELEMENTARY SCHOOL



# SITE CONDITION ASSESSMENT RATTLESNAKE ELEMENTARY SCHOOL



# SITE CONDITION ASSESSMENT RUSSELL ELEMENTARY SCHOOL





**EMMA DICKINSON SCHOOL** 



**JEFFERSON SCHOOL** 



# SITE CONDITION ASSESSMENT MOUNT JUMBO ELEMENTARY SCHOOL



# SITE CONDITION ASSESSMENT PRESCOTT SCHOOL



WHITTIER SCHOOL



# SITE CONDITION ASSESSMENT HELLGATE HIGH SCHOOL SOCCER FIELDS



# SITE CONDITION ASSESSMENT RIVERBOWL HELLGATE HIGH



55TH STREET PROPERTY



LINDA VISTA PROPERTY





# SITE CONDITION ASSESSMENT VO-AG PROPERTY EAST



**VO-AG PROPERTY WEST**