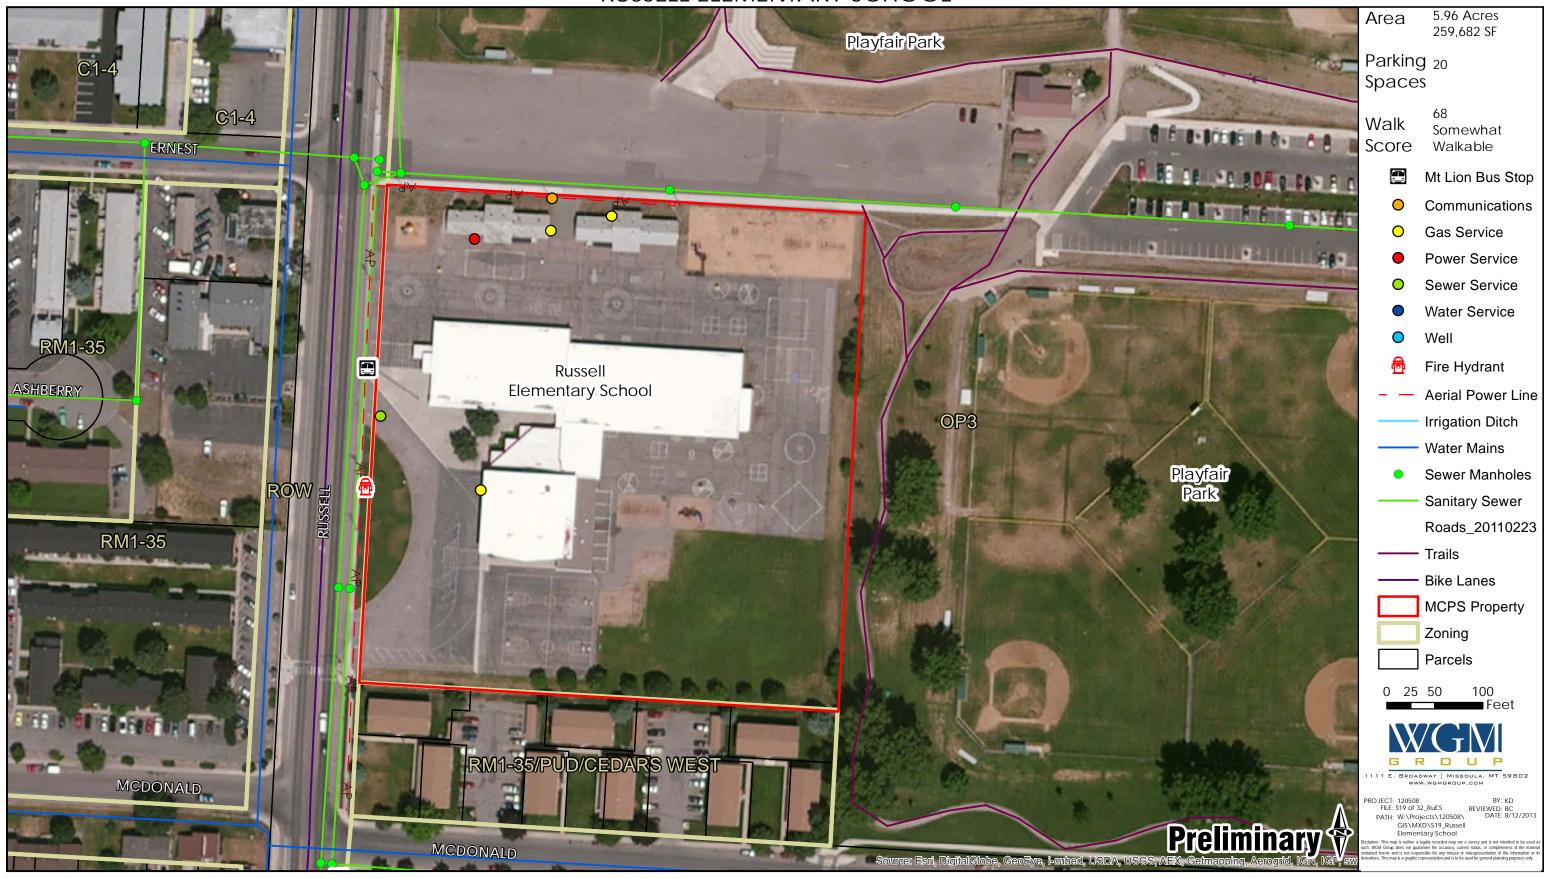

# SITE CONDITION ASSESSMENT RUSSELL ELEMENTARY SCHOOL

**EMMA DICKINSON SCHOOL** 

**JEFFERSON SCHOOL** 