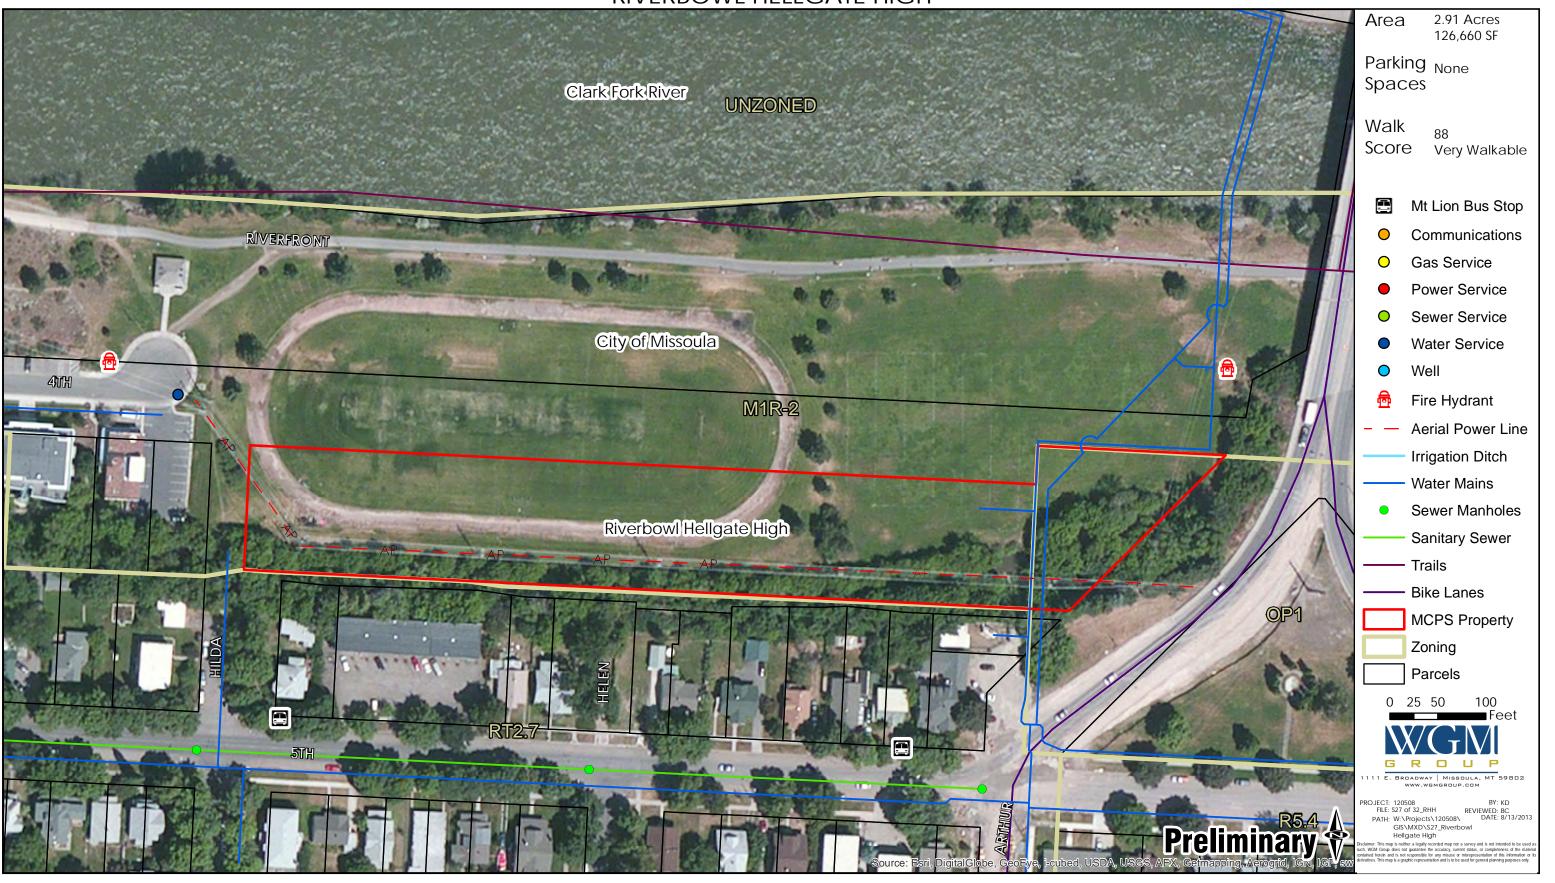

# SITE CONDITION ASSESSMENT RIVERBOWL HELLGATE HIGH

55TH STREET PROPERTY

LINDA VISTA PROPERTY