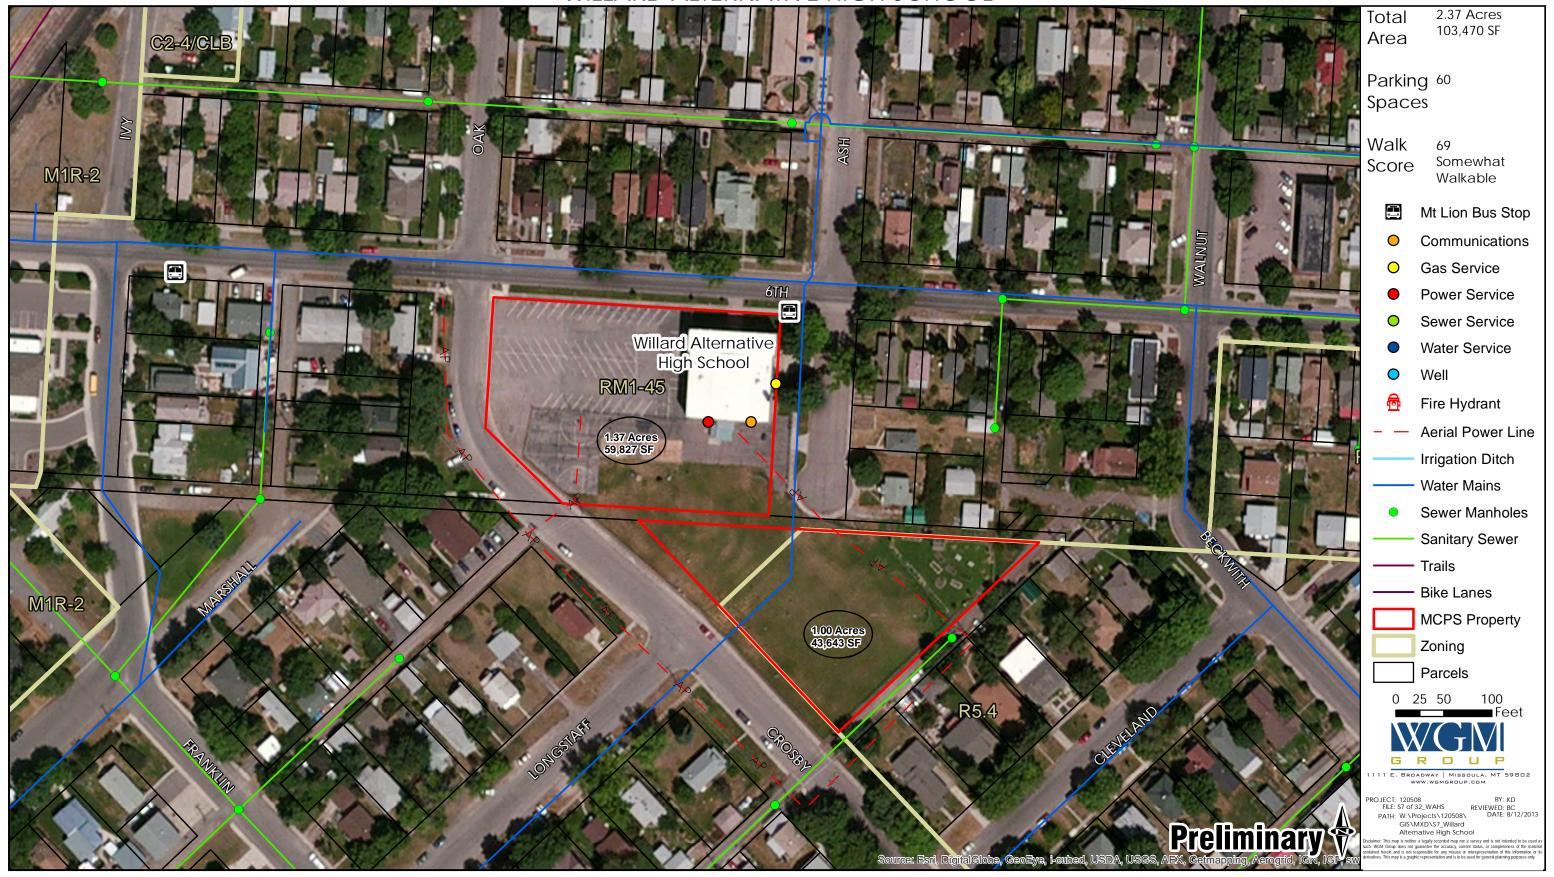

# SITE CONDITION ASSESSMENT WILLARD ALTERNATIVE HIGH SCHOOL

**CS PORTER MIDDLE SCHOOL** 

MEADOW HILL MIDDLE SCHOOL

**WASHINGTON MIDDLE SCHOOL** 