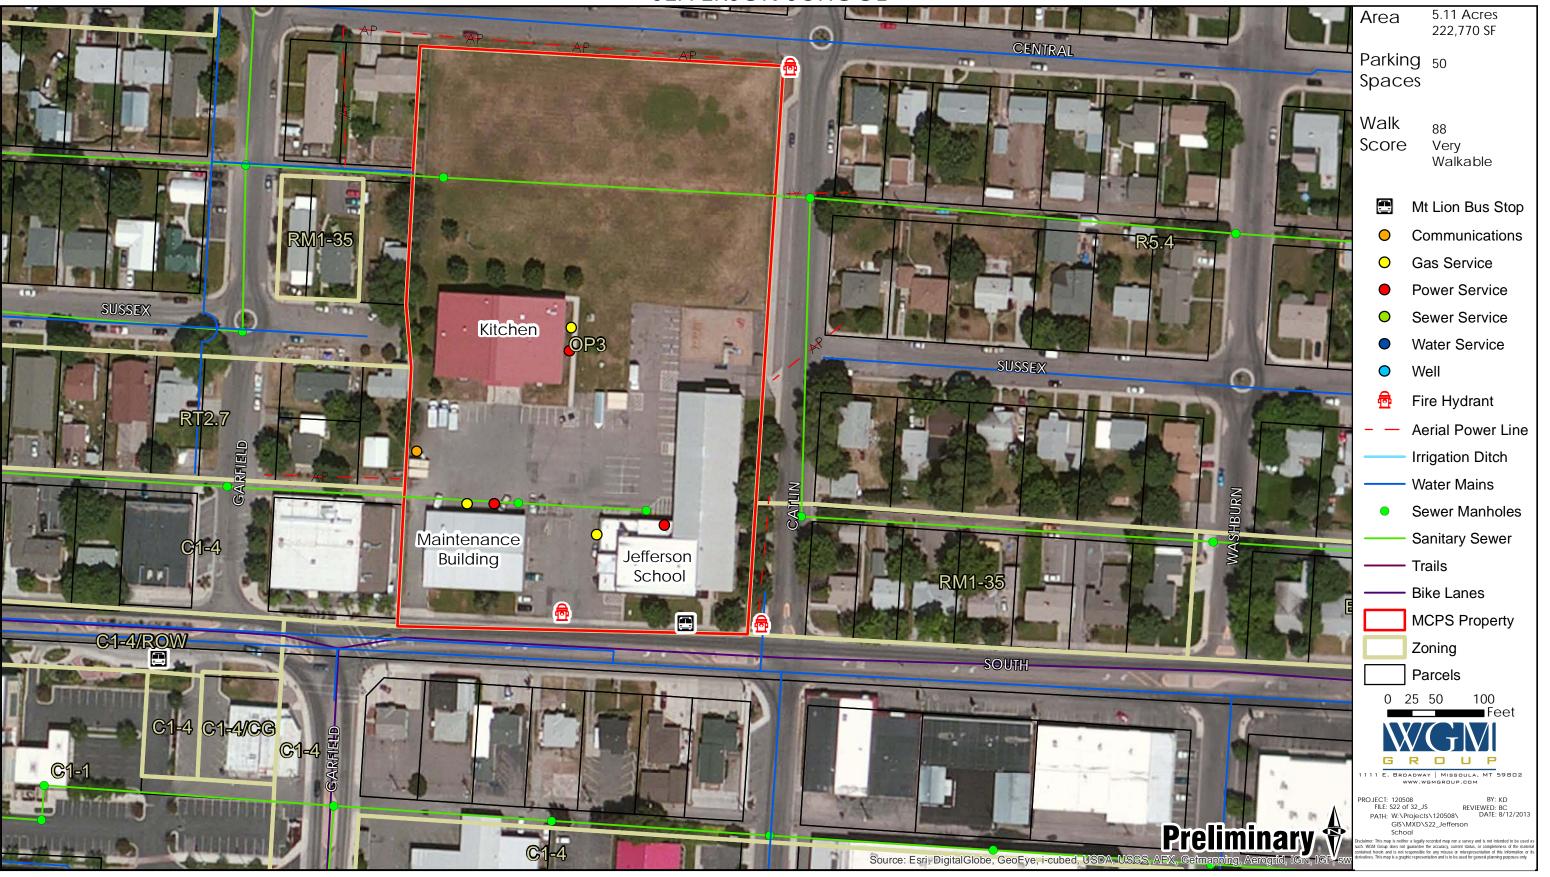

# SITE CONDITION ASSESSMENT RUSSELL ELEMENTARY SCHOOL

**EMMA DICKINSON SCHOOL** 

**JEFFERSON SCHOOL** 