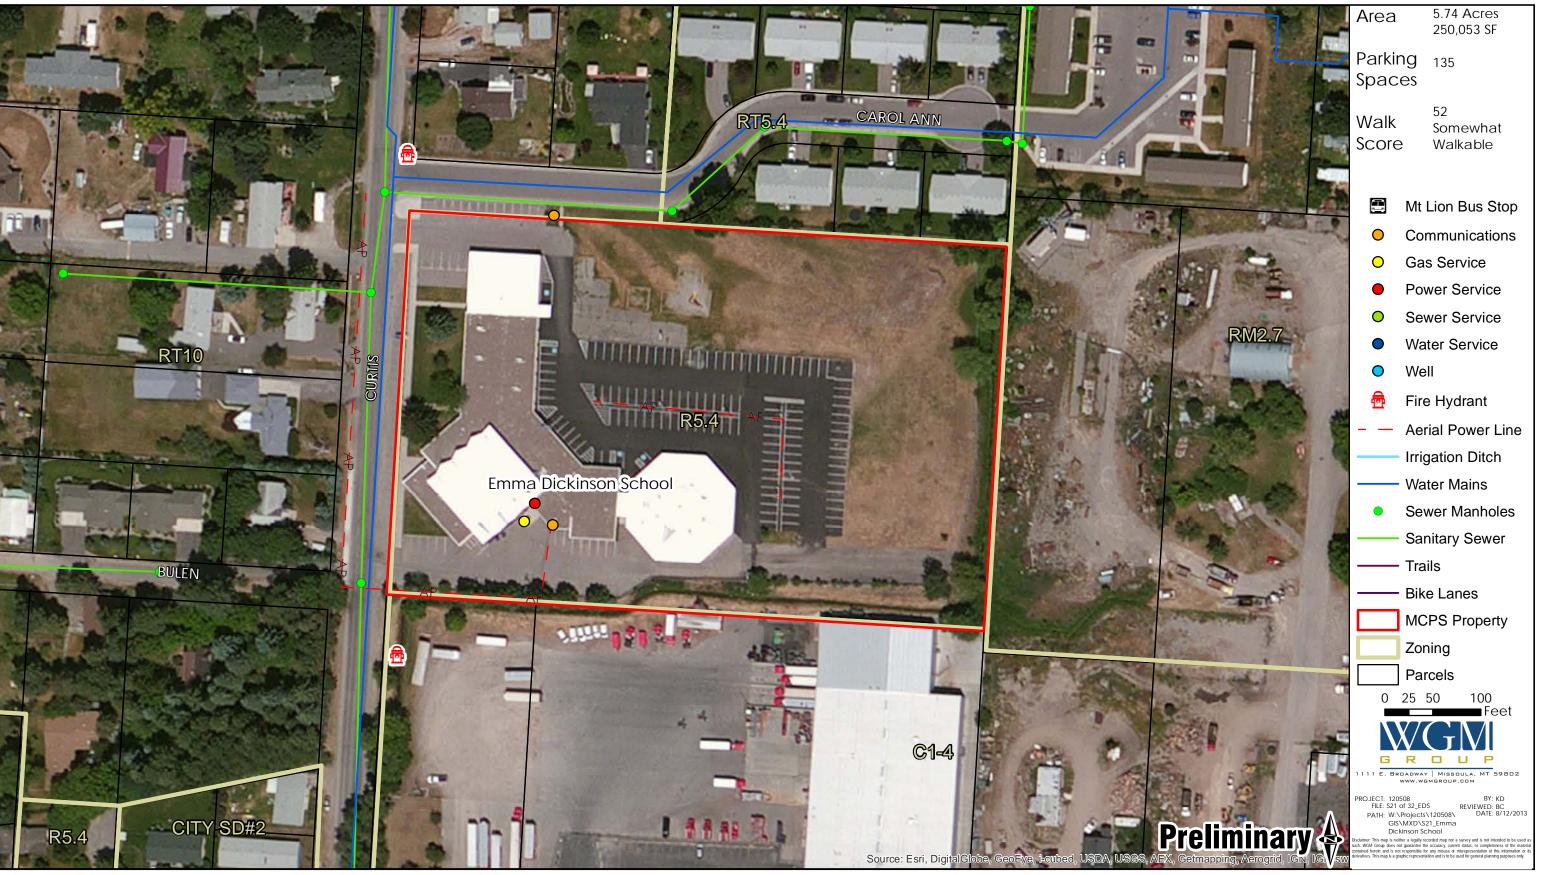

# SITE CONDITION ASSESSMENT RUSSELL ELEMENTARY SCHOOL

**EMMA DICKINSON SCHOOL** 

**JEFFERSON SCHOOL** 