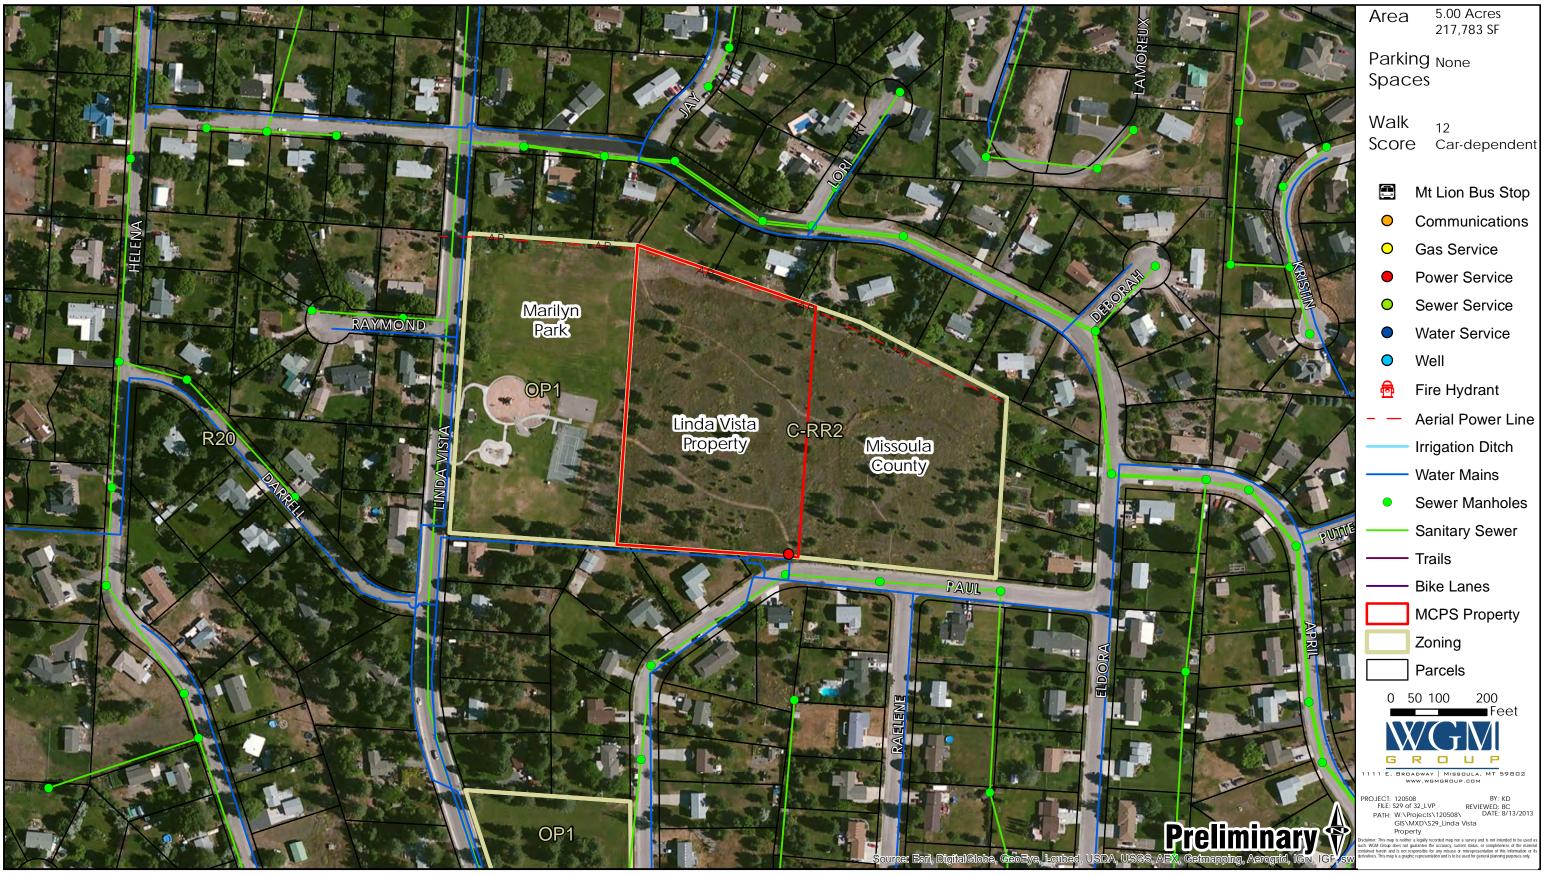

# SITE CONDITION ASSESSMENT RIVERBOWL HELLGATE HIGH

55TH STREET PROPERTY

LINDA VISTA PROPERTY