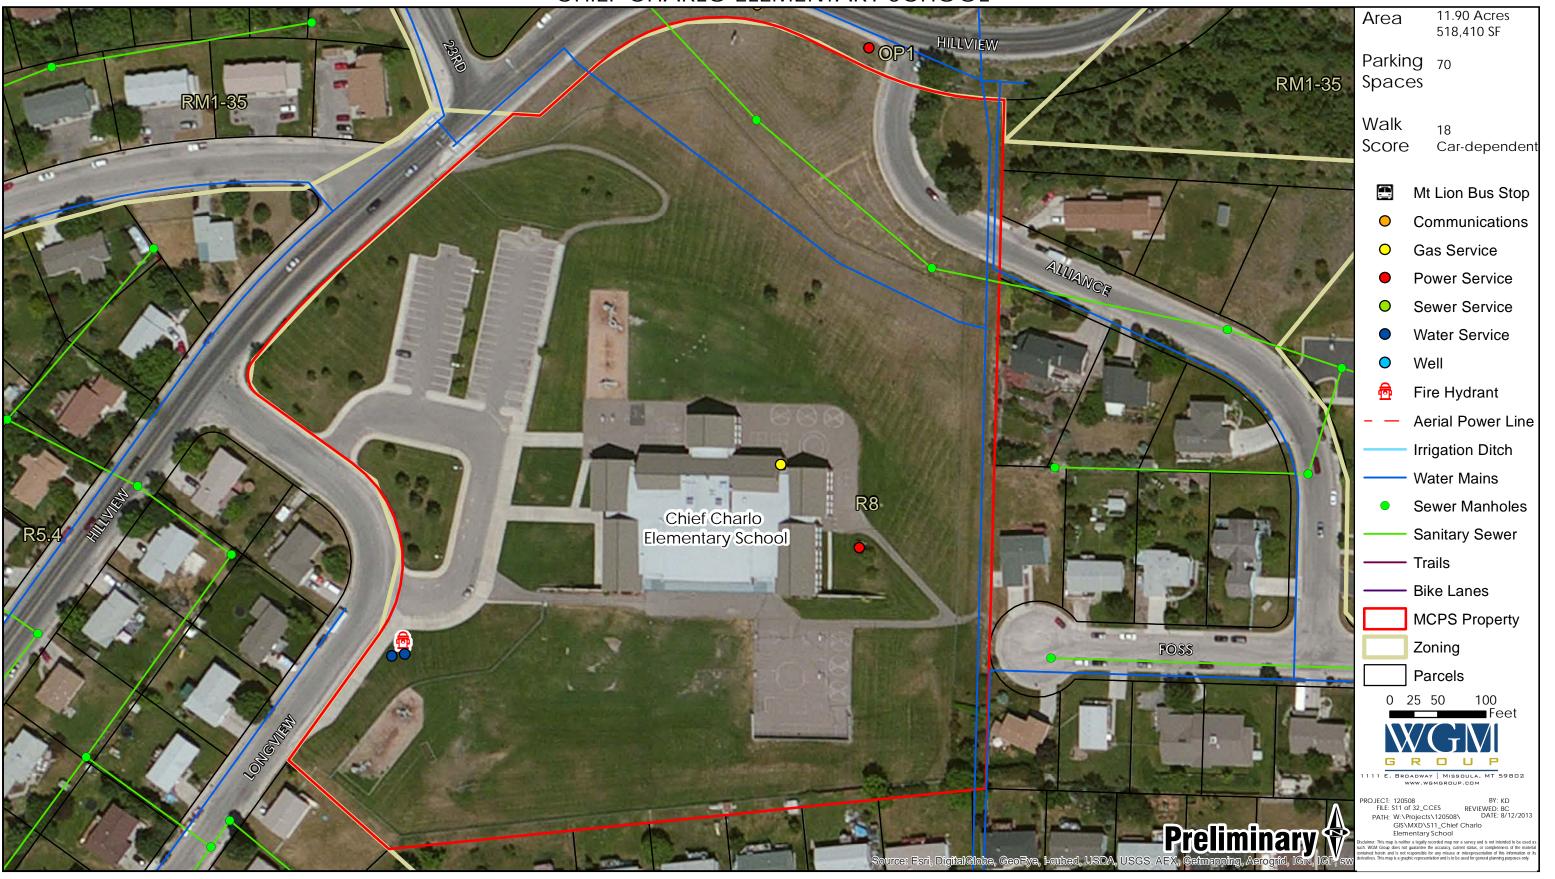

**BIG SKY HIGH SCHOOL** 



HELLGATE HIGH SCHOOL



Seeley Lake High School



#### SENTINEL HIGH SCHOOL & SOUTH AVENUE ADMINISTRATION BUILDING



# SITE CONDITION ASSESSMENT MISSOULA COLLEGE



CASALOMA PROPERTY



# SITE CONDITION ASSESSMENT WILLARD ALTERNATIVE HIGH SCHOOL



**CS PORTER MIDDLE SCHOOL** 



MEADOW HILL MIDDLE SCHOOL



**WASHINGTON MIDDLE SCHOOL** 



# SITE CONDITION ASSESSMENT CHIEF CHARLO ELEMENTARY SCHOOL



# SITE CONDITION ASSESSMENT COLD SPRINGS ELEMENTARY SCHOOL



FRANKLIN ELEMENTARY SCHOOL



# SITE CONDITION ASSESSMENT HAWTHORNE ELEMENTARY SCHOOL



# SITE CONDITION ASSESSMENT LEWIS & CLARK ELEMENTARY SCHOOL



# SITE CONDITION ASSESSMENT LOWELL ELEMENTARY SCHOOL



# SITE CONDITION ASSESSMENT PAXSON ELEMENTARY SCHOOL



# SITE CONDITION ASSESSMENT RATTLESNAKE ELEMENTARY SCHOOL



# SITE CONDITION ASSESSMENT RUSSELL ELEMENTARY SCHOOL





**EMMA DICKINSON SCHOOL** 



**JEFFERSON SCHOOL** 



# SITE CONDITION ASSESSMENT MOUNT JUMBO ELEMENTARY SCHOOL



# SITE CONDITION ASSESSMENT PRESCOTT SCHOOL



WHITTIER SCHOOL



# SITE CONDITION ASSESSMENT HELLGATE HIGH SCHOOL SOCCER FIELDS



# SITE CONDITION ASSESSMENT RIVERBOWL HELLGATE HIGH



55TH STREET PROPERTY



LINDA VISTA PROPERTY