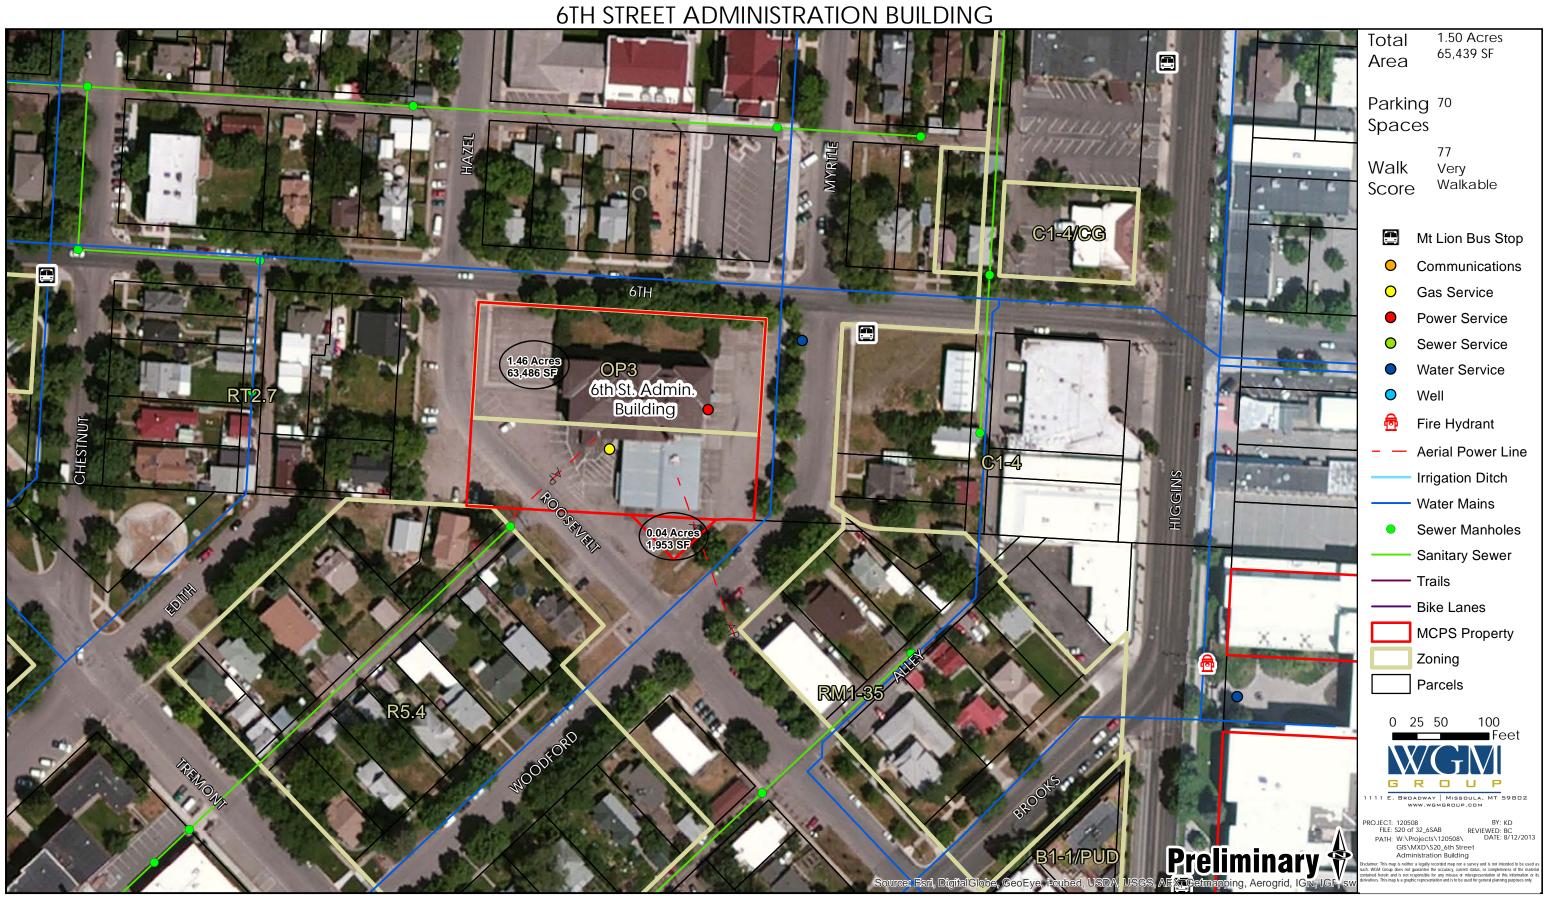

#### SENTINEL HIGH SCHOOL & SOUTH AVENUE ADMINISTRATION BUILDING



# SITE CONDITION ASSESSMENT MISSOULA COLLEGE



CASALOMA PROPERTY



# SITE CONDITION ASSESSMENT WILLARD ALTERNATIVE HIGH SCHOOL



**CS PORTER MIDDLE SCHOOL** 



MEADOW HILL MIDDLE SCHOOL



**WASHINGTON MIDDLE SCHOOL** 



# SITE CONDITION ASSESSMENT CHIEF CHARLO ELEMENTARY SCHOOL



# SITE CONDITION ASSESSMENT COLD SPRINGS ELEMENTARY SCHOOL



FRANKLIN ELEMENTARY SCHOOL



# SITE CONDITION ASSESSMENT HAWTHORNE ELEMENTARY SCHOOL



# SITE CONDITION ASSESSMENT LEWIS & CLARK ELEMENTARY SCHOOL



# SITE CONDITION ASSESSMENT LOWELL ELEMENTARY SCHOOL



# SITE CONDITION ASSESSMENT PAXSON ELEMENTARY SCHOOL



# SITE CONDITION ASSESSMENT RATTLESNAKE ELEMENTARY SCHOOL



# SITE CONDITION ASSESSMENT RUSSELL ELEMENTARY SCHOOL





**EMMA DICKINSON SCHOOL** 



**JEFFERSON SCHOOL** 



# SITE CONDITION ASSESSMENT MOUNT JUMBO ELEMENTARY SCHOOL



# SITE CONDITION ASSESSMENT PRESCOTT SCHOOL



WHITTIER SCHOOL



# SITE CONDITION ASSESSMENT HELLGATE HIGH SCHOOL SOCCER FIELDS



# SITE CONDITION ASSESSMENT RIVERBOWL HELLGATE HIGH



55TH STREET PROPERTY



LINDA VISTA PROPERTY





# SITE CONDITION ASSESSMENT VO-AG PROPERTY EAST



**VO-AG PROPERTY WEST**