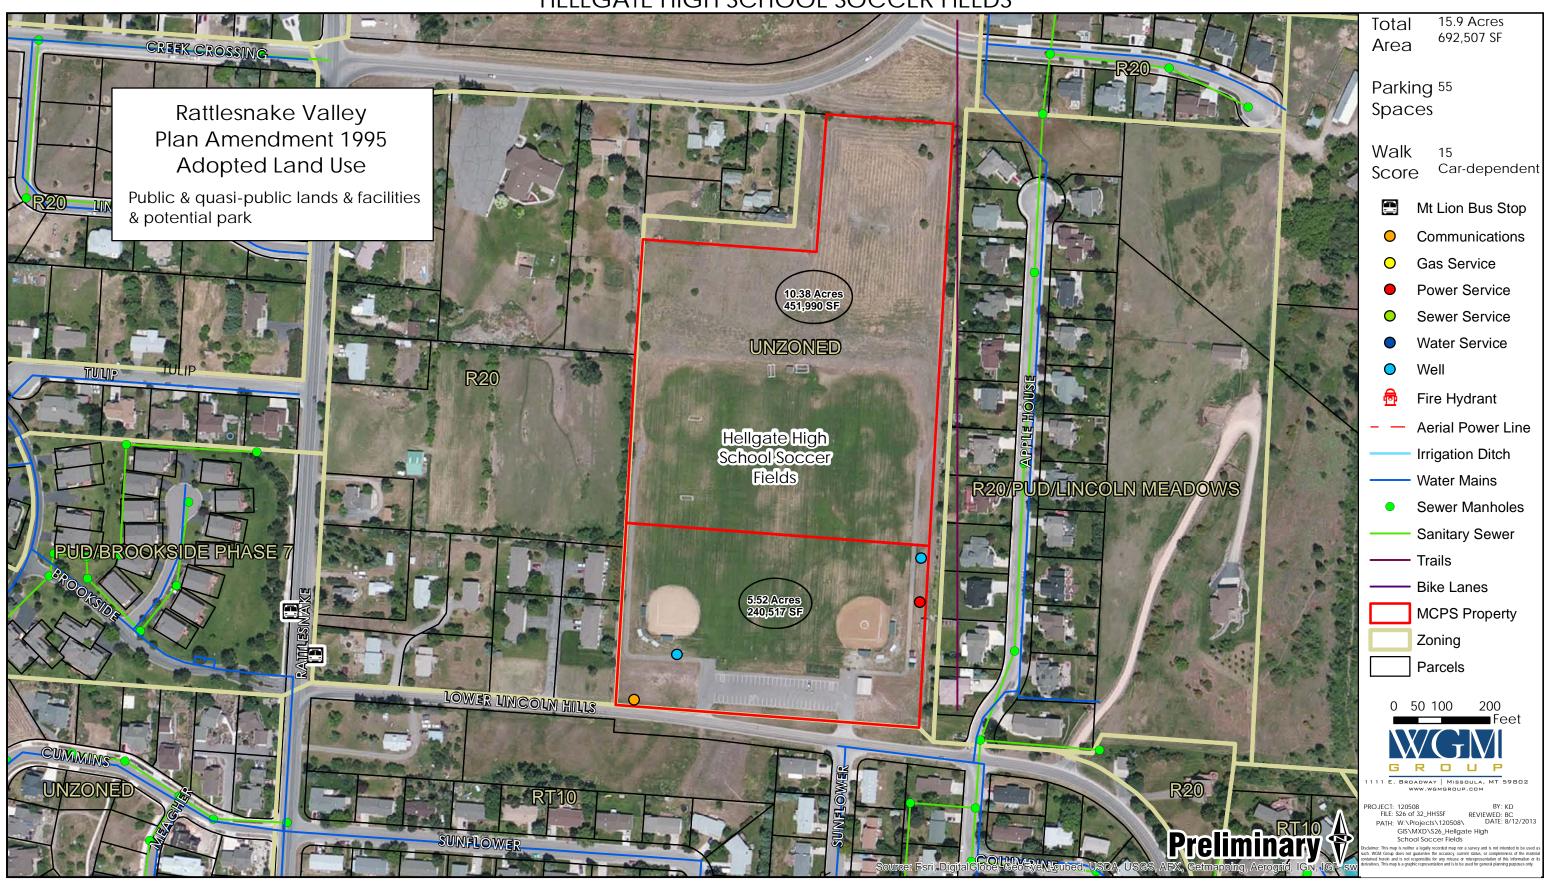

LE SCHOOL



**WASHINGTON MIDDLE SCHOOL** 



# SITE CONDITION ASSESSMENT CHIEF CHARLO ELEMENTARY SCHOOL



# SITE CONDITION ASSESSMENT COLD SPRINGS ELEMENTARY SCHOOL



FRANKLIN ELEMENTARY SCHOOL



# SITE CONDITION ASSESSMENT HAWTHORNE ELEMENTARY SCHOOL



# SITE CONDITION ASSESSMENT LEWIS & CLARK ELEMENTARY SCHOOL



# SITE CONDITION ASSESSMENT LOWELL ELEMENTARY SCHOOL



# SITE CONDITION ASSESSMENT PAXSON ELEMENTARY SCHOOL



# SITE CONDITION ASSESSMENT RATTLESNAKE ELEMENTARY SCHOOL



# SITE CONDITION ASSESSMENT RUSSELL ELEMENTARY SCHOOL





**EMMA DICKINSON SCHOOL** 



**JEFFERSON SCHOOL** 



# SITE CONDITION ASSESSMENT MOUNT JUMBO ELEMENTARY SCHOOL



# SITE CONDITION ASSESSMENT PRESCOTT SCHOOL



WHITTIER SCHOOL



# SITE CONDITION ASSESSMENT HELLGATE HIGH SCHOOL SOCCER FIELDS



# SITE CONDITION ASSESSMENT RIVERBOWL HELLGATE HIGH



55TH STREET PROPERTY



LINDA VISTA PROPERTY





# SITE CONDITION ASSESSMENT VO-AG PROPERTY EAST



**VO-AG PROPERTY WEST**