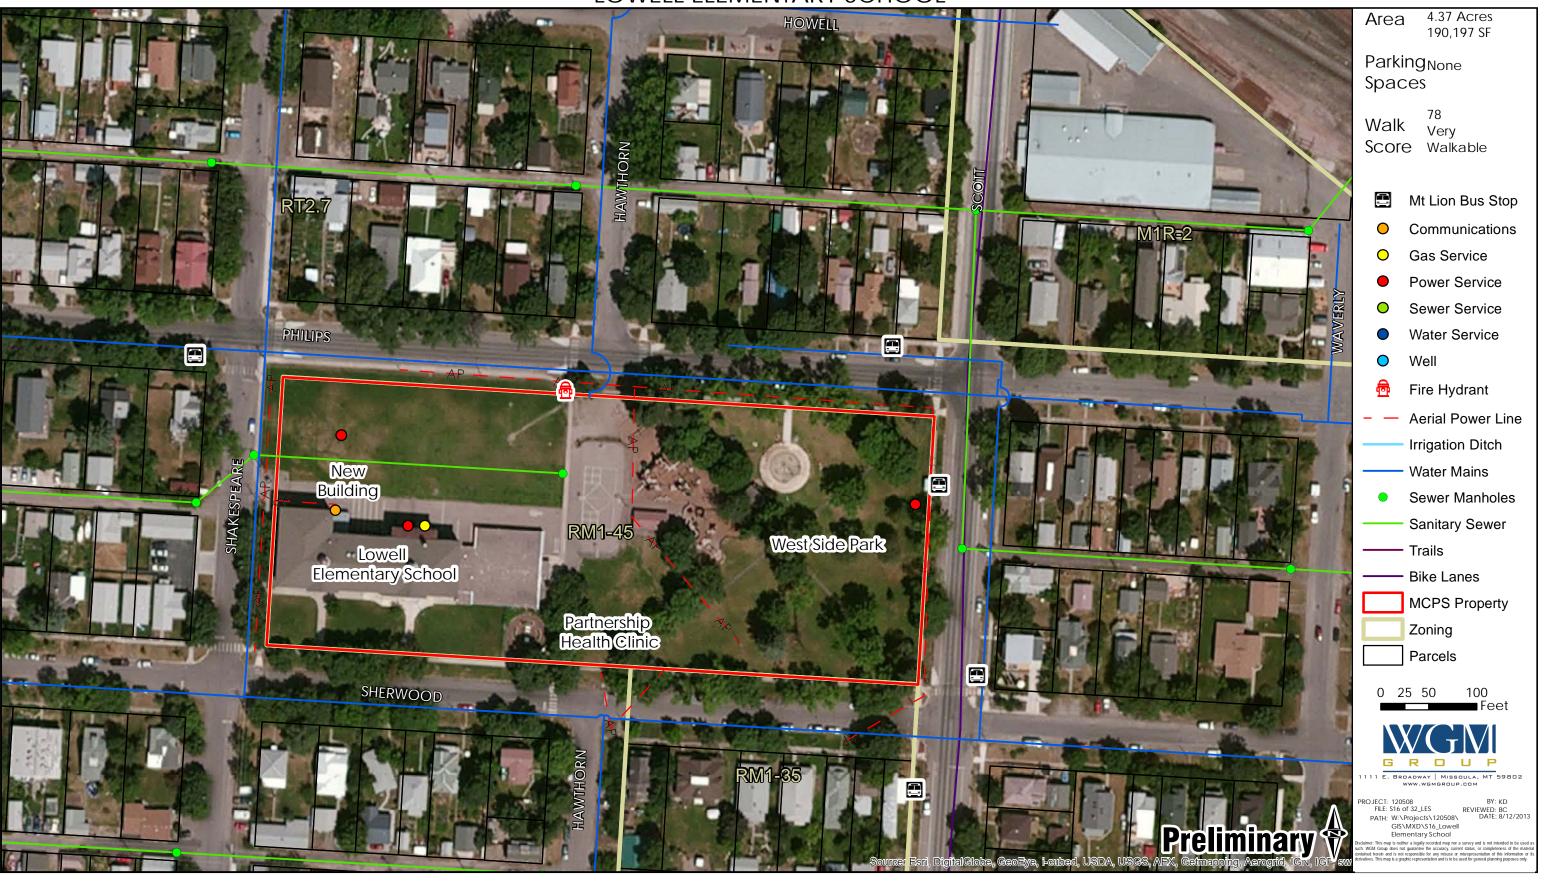

**BIG SKY HIGH SCHOOL** 



HELLGATE HIGH SCHOOL



Seeley Lake High School



#### SENTINEL HIGH SCHOOL & SOUTH AVENUE ADMINISTRATION BUILDING



# SITE CONDITION ASSESSMENT MISSOULA COLLEGE



CASALOMA PROPERTY



# SITE CONDITION ASSESSMENT WILLARD ALTERNATIVE HIGH SCHOOL



**CS PORTER MIDDLE SCHOOL** 



MEADOW HILL MIDDLE SCHOOL



**WASHINGTON MIDDLE SCHOOL** 



# SITE CONDITION ASSESSMENT CHIEF CHARLO ELEMENTARY SCHOOL



# SITE CONDITION ASSESSMENT COLD SPRINGS ELEMENTARY SCHOOL



FRANKLIN ELEMENTARY SCHOOL



# SITE CONDITION ASSESSMENT HAWTHORNE ELEMENTARY SCHOOL



# SITE CONDITION ASSESSMENT LEWIS & CLARK ELEMENTARY SCHOOL



# SITE CONDITION ASSESSMENT LOWELL ELEMENTARY SCHOOL



# SITE CONDITION ASSESSMENT PAXSON ELEMENTARY SCHOOL



# SITE CONDITION ASSESSMENT RATTLESNAKE ELEMENTARY SCHOOL



# SITE CONDITION ASSESSMENT RUSSELL ELEMENTARY SCHOOL





**EMMA DICKINSON SCHOOL** 



**JEFFERSON SCHOOL** 



# SITE CONDITION ASSESSMENT MOUNT JUMBO ELEMENTARY SCHOOL



# SITE CONDITION ASSESSMENT PRESCOTT SCHOOL



WHITTIER SCHOOL



# SITE CONDITION ASSESSMENT HELLGATE HIGH SCHOOL SOCCER FIELDS



# SITE CONDITION ASSESSMENT RIVERBOWL HELLGATE HIGH



55TH STREET PROPERTY



LINDA VISTA PROPERTY





# SITE CONDITION ASSESSMENT VO-AG PROPERTY EAST



**VO-AG PROPERTY WEST**