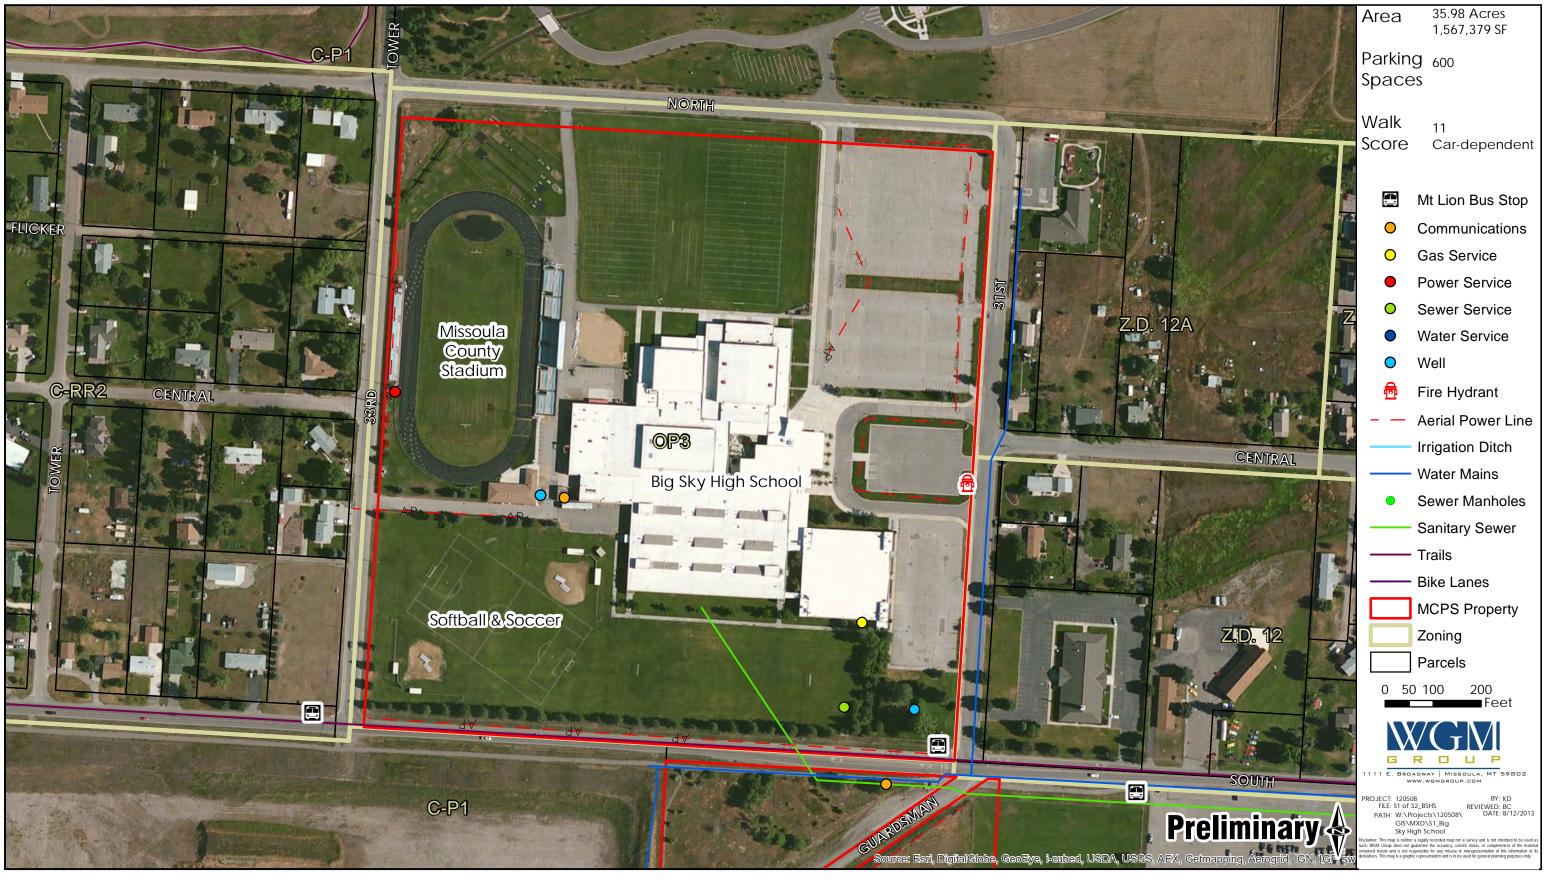

**BIG SKY HIGH SCHOOL** 



HELLGATE HIGH SCHOOL



Seeley Lake High School



#### SENTINEL HIGH SCHOOL & SOUTH AVENUE ADMINISTRATION BUILDING



# SITE CONDITION ASSESSMENT MISSOULA COLLEGE



CASALOMA PROPERTY



# SITE CONDITION ASSESSMENT WILLARD ALTERNATIVE HIGH SCHOOL



**CS PORTER MIDDLE SCHOOL** 



MEADOW HILL MIDDLE SCHOOL



**WASHINGTON MIDDLE SCHOOL** 



# SITE CONDITION ASSESSMENT CHIEF CHARLO ELEMENTARY SCHOOL



# SITE CONDITION ASSESSMENT COLD SPRINGS ELEMENTARY SCHOOL



FRANKLIN ELEMENTARY SCHOOL



# SITE CONDITION ASSESSMENT HAWTHORNE ELEMENTARY SCHOOL



# SITE CONDITION ASSESSMENT LEWIS & CLARK ELEMENTARY SCHOOL



# SITE CONDITION ASSESSMENT LOWELL ELEMENTARY SCHOOL



# SITE CONDITION ASSESSMENT PAXSON ELEMENTARY SCHOOL



# SITE CONDITION ASSESSMENT RATTLESNAKE ELEMENTARY SCHOOL



# SI