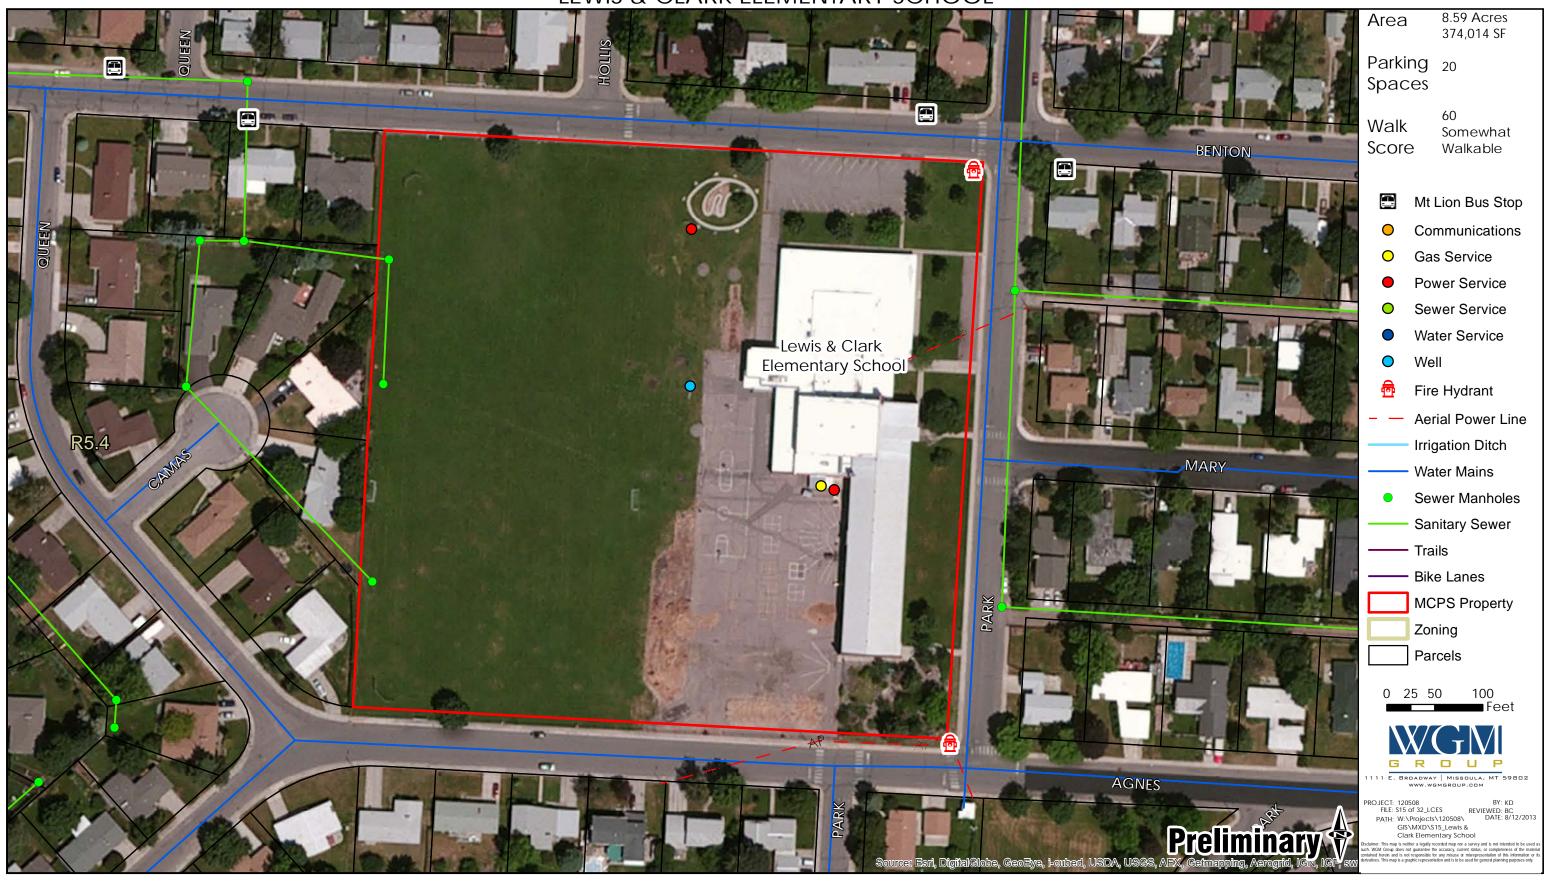

**BIG SKY HIGH SCHOOL** 



HELLGATE HIGH SCHOOL



Seeley Lake High School



#### SENTINEL HIGH SCHOOL & SOUTH AVENUE ADMINISTRATION BUILDING



# SITE CONDITION ASSESSMENT MISSOULA COLLEGE



CASALOMA PROPERTY



# SITE CONDITION ASSESSMENT WILLARD ALTERNATIVE HIGH SCHOOL



**CS PORTER MIDDLE SCHOOL** 



MEADOW HILL MIDDLE SCHOOL



**WASHINGTON MIDDLE SCHOOL** 



# SITE CONDITION ASSESSMENT CHIEF CHARLO ELEMENTARY SCHOOL



# SITE CONDITION ASSESSMENT COLD SPRINGS ELEMENTARY SCHOOL



FRANKLIN ELEMENTARY SCHOOL



# SITE CONDITION ASSESSMENT HAWTHORNE ELEMENTARY SCHOOL



# SITE CONDITION ASSESSMENT LEWIS & CLARK ELEMENTARY SCHOOL



# SITE CONDITION ASSESSMENT LOWELL ELEMENTARY SCHOOL



# SITE CONDITION ASSESSMENT PAXSON ELEMENTARY SCHOOL



# SITE CONDITION ASSESSMENT RATTLESNAKE ELEMENTARY SCHOOL



# SITE CONDITION ASSESSMENT RUSSELL ELEMENTARY SCHOOL





**EMMA DICKINSON SCHOOL** 



**JEFFERSON SCHOOL** 



# SITE CONDITION ASSESSMENT MOUNT JUMBO ELEMENTARY SCHOOL



# SITE CONDITION ASSESSMENT PRESCOTT SCHOOL



WHITTIER SCHOOL



# SITE CONDITION ASSESSMENT HELLGATE HIGH SCHOOL SOCCER FIELDS



# SITE CONDITION ASSESSMENT RIVERBOWL HELLGATE HIGH



55TH STREET PROPERTY



LINDA VISTA PROPERTY





# SITE CONDITION ASSESSMENT VO-AG PROPERTY EAST



**VO-AG PROPERTY WEST**