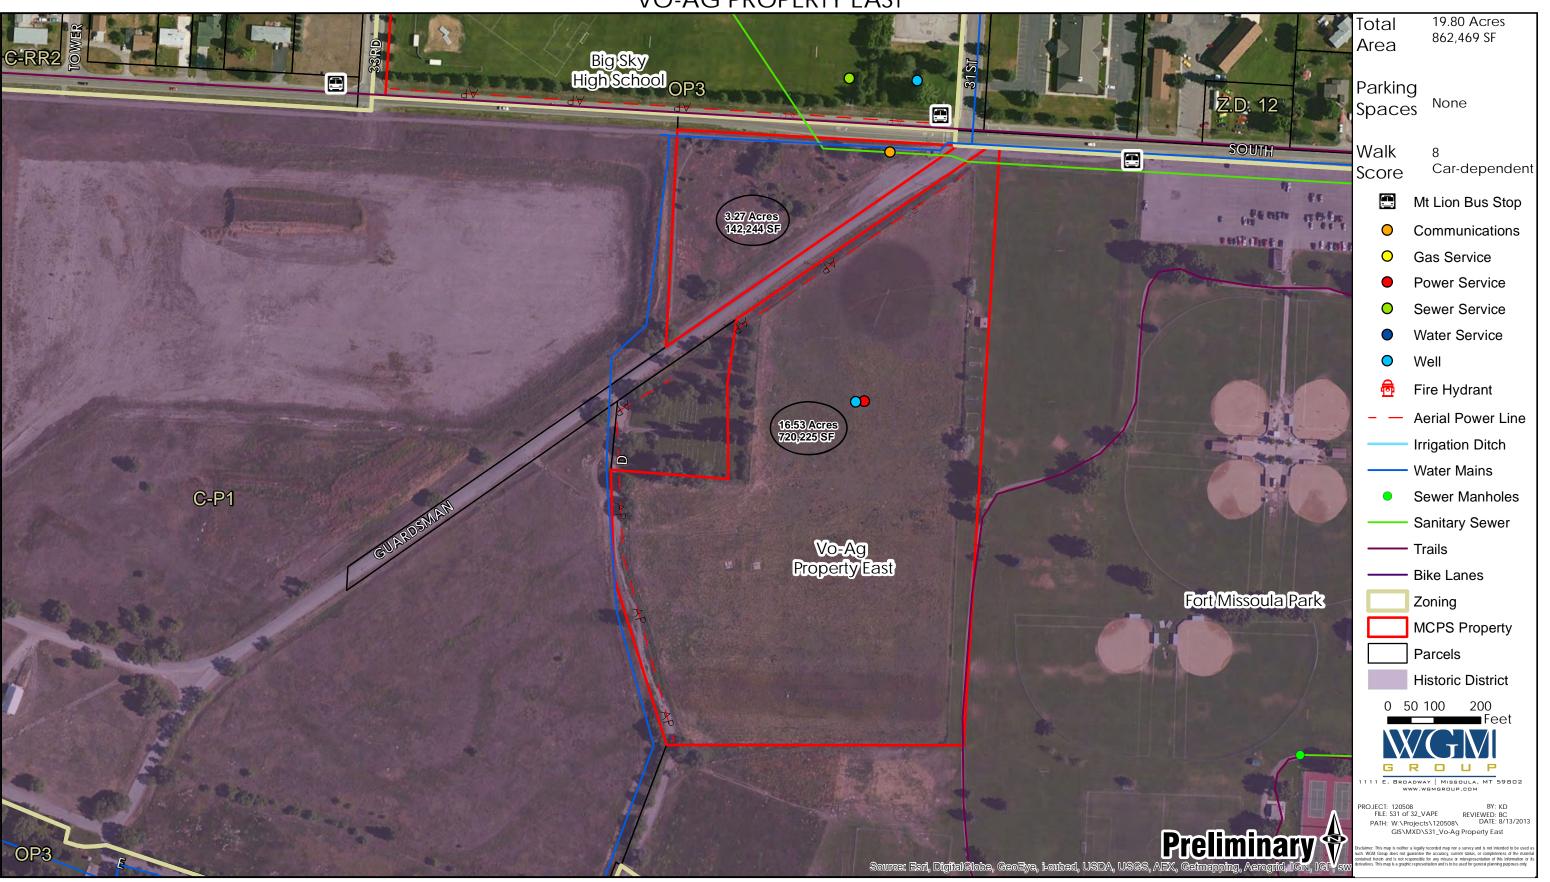

ARY SCHOOL



FRANKLIN ELEMENTARY SCHOOL



# SITE CONDITION ASSESSMENT HAWTHORNE ELEMENTARY SCHOOL



# SITE CONDITION ASSESSMENT LEWIS & CLARK ELEMENTARY SCHOOL



# SITE CONDITION ASSESSMENT LOWELL ELEMENTARY SCHOOL



# SITE CONDITION ASSESSMENT PAXSON ELEMENTARY SCHOOL



# SITE CONDITION ASSESSMENT RATTLESNAKE ELEMENTARY SCHOOL



# SITE CONDITION ASSESSMENT RUSSELL ELEMENTARY SCHOOL





**EMMA DICKINSON SCHOOL** 



**JEFFERSON SCHOOL** 



# SITE CONDITION ASSESSMENT MOUNT JUMBO ELEMENTARY SCHOOL



# SITE CONDITION ASSESSMENT PRESCOTT SCHOOL



WHITTIER SCHOOL



# SITE CONDITION ASSESSMENT HELLGATE HIGH SCHOOL SOCCER FIELDS



# SITE CONDITION ASSESSMENT RIVERBOWL HELLGATE HIGH



55TH STREET PROPERTY



LINDA VISTA PROPERTY





# SITE CONDITION ASSESSMENT VO-AG PROPERTY EAST



**VO-AG PROPERTY WEST**