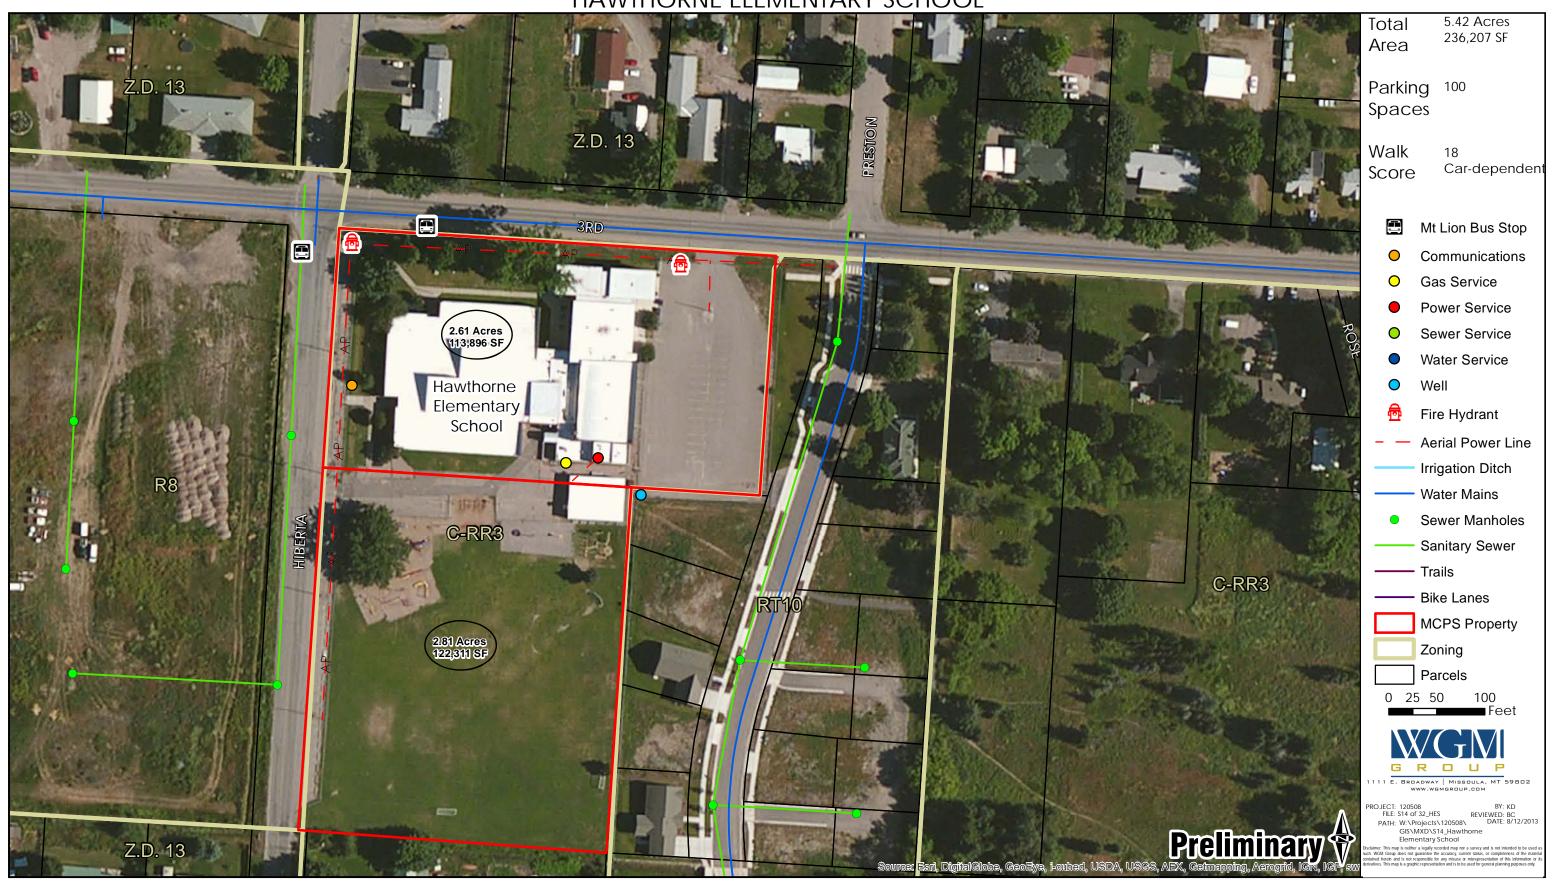

**BIG SKY HIGH SCHOOL** 



HELLGATE HIGH SCHOOL



Seeley Lake High School



#### SENTINEL HIGH SCHOOL & SOUTH AVENUE ADMINISTRATION BUILDING



# SITE CONDITION ASSESSMENT MISSOULA COLLEGE



CASALOMA PROPERTY



# SITE CONDITION ASSESSMENT WILLARD ALTERNATIVE HIGH SCHOOL



**CS PORTER MIDDLE SCHOOL** 



MEADOW HILL MIDDLE SCHOOL



**WASHINGTON MIDDLE SCHOOL** 



# SITE CONDITION ASSESSMENT CHIEF CHARLO ELEMENTARY SCHOOL



# SITE CONDITION ASSESSMENT COLD SPRINGS ELEMENTARY SCHOOL



FRANKLIN ELEMENTARY SCHOOL



# SITE CONDITION ASSESSMENT HAWTHORNE ELEMENTARY SCHOOL



# SITE CONDITION ASSESSMENT LEWIS & CLARK ELEMENTARY SCHOOL



# SITE CONDITION ASSESSMENT LOWELL ELEMENTARY SCHOOL



# SITE CONDITION ASSESSMENT PAXSON ELEMENTARY SCHOOL



# SITE CONDITION ASSESSMENT RATTLESNAKE ELEMENTARY SCHOOL



# SITE CONDITION ASSESSMENT RUSSELL ELEMENTARY SCHOOL





**EMMA DICKINSON SCHOOL** 



**JEFFERSON SCHOOL** 



# SITE CONDITION ASSESSMENT MOUNT JUMBO ELEMENTARY SCHOOL



# SITE CONDITION ASSESSMENT PRESCOTT SCHOOL



WHITTIER SCHOOL



# SITE CONDITION ASSESSMENT HELLGATE HIGH SCHOOL SOCCER FIELDS



# SITE CONDITION ASSESSMENT RIVERBOWL HELLGATE HIGH



55TH STREET PROPERTY



LINDA VISTA PROPERTY





# SITE CONDITION ASSESSMENT VO-AG PROPERTY EAST



**VO-AG PROPERTY WEST**