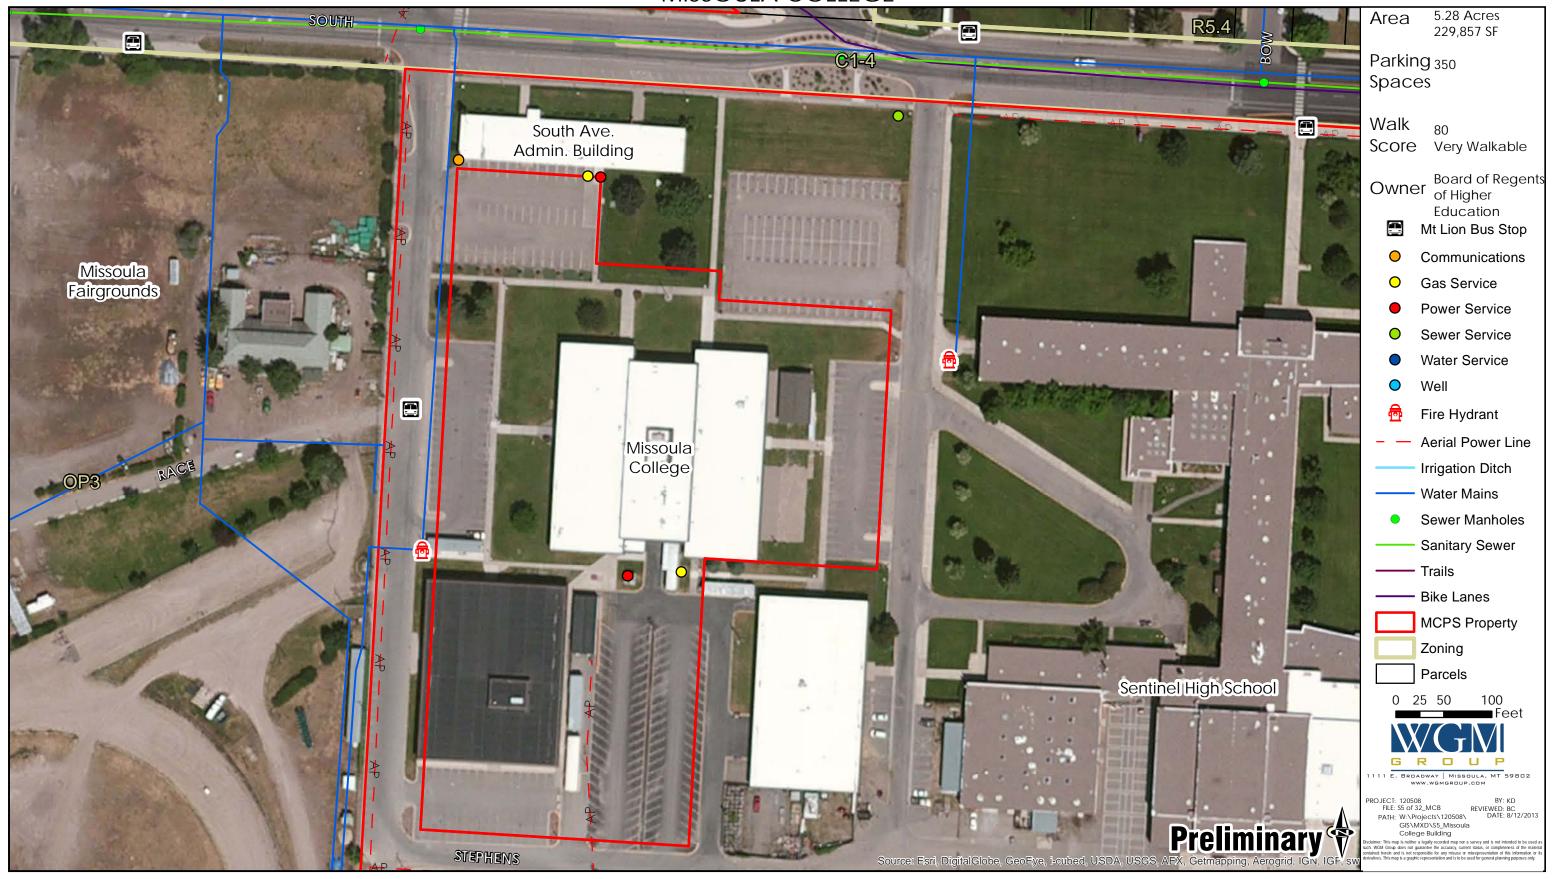

**BIG SKY HIGH SCHOOL** 



HELLGATE HIGH SCHOOL



Seeley Lake High School



#### SENTINEL HIGH SCHOOL & SOUTH AVENUE ADMINISTRATION BUILDING



# SITE CONDITION ASSESSMENT MISSOULA COLLEGE



CASALOMA PROPERTY



# SITE CONDITION ASSESSMENT WILLARD ALTERNATIVE HIGH SCHOOL



**CS PORTER MIDDLE SCHOOL** 



MEADOW HILL MIDDLE SCHOOL



**WASHINGTON MIDDLE SCHOOL** 



# SITE CONDITION ASSESSMENT CHIEF CHARLO ELEMENTARY SCHOOL



# SITE CONDITION ASSESSMENT COLD SPRINGS ELEMENTARY SCHOOL



FRANKLIN ELEMENTARY SCHOOL



# SITE CONDITION ASSESSMENT HAWTHORNE ELEMENTARY SCHOOL



# SITE CONDITION ASSESSMENT LEWIS & CLARK ELEMENTARY SCHOOL



# SITE CONDITION ASSESSMENT LOWELL ELEMENTARY SCHOOL



# SITE CONDITION ASSESSMENT PAXSON ELEMENTARY SCHOOL



# SITE CONDITION ASSESSMENT RATTLESNAKE ELEMENTARY SCHOOL



# SITE CONDITION ASSESSMENT RUSSELL ELEMENTARY SCHOOL





**EMMA DICKINSON SCHOOL** 



**JEFFERSON SCHOOL** 



# SITE CONDITION ASSESSMENT MOUNT JUMBO ELEMENTARY SCHOOL