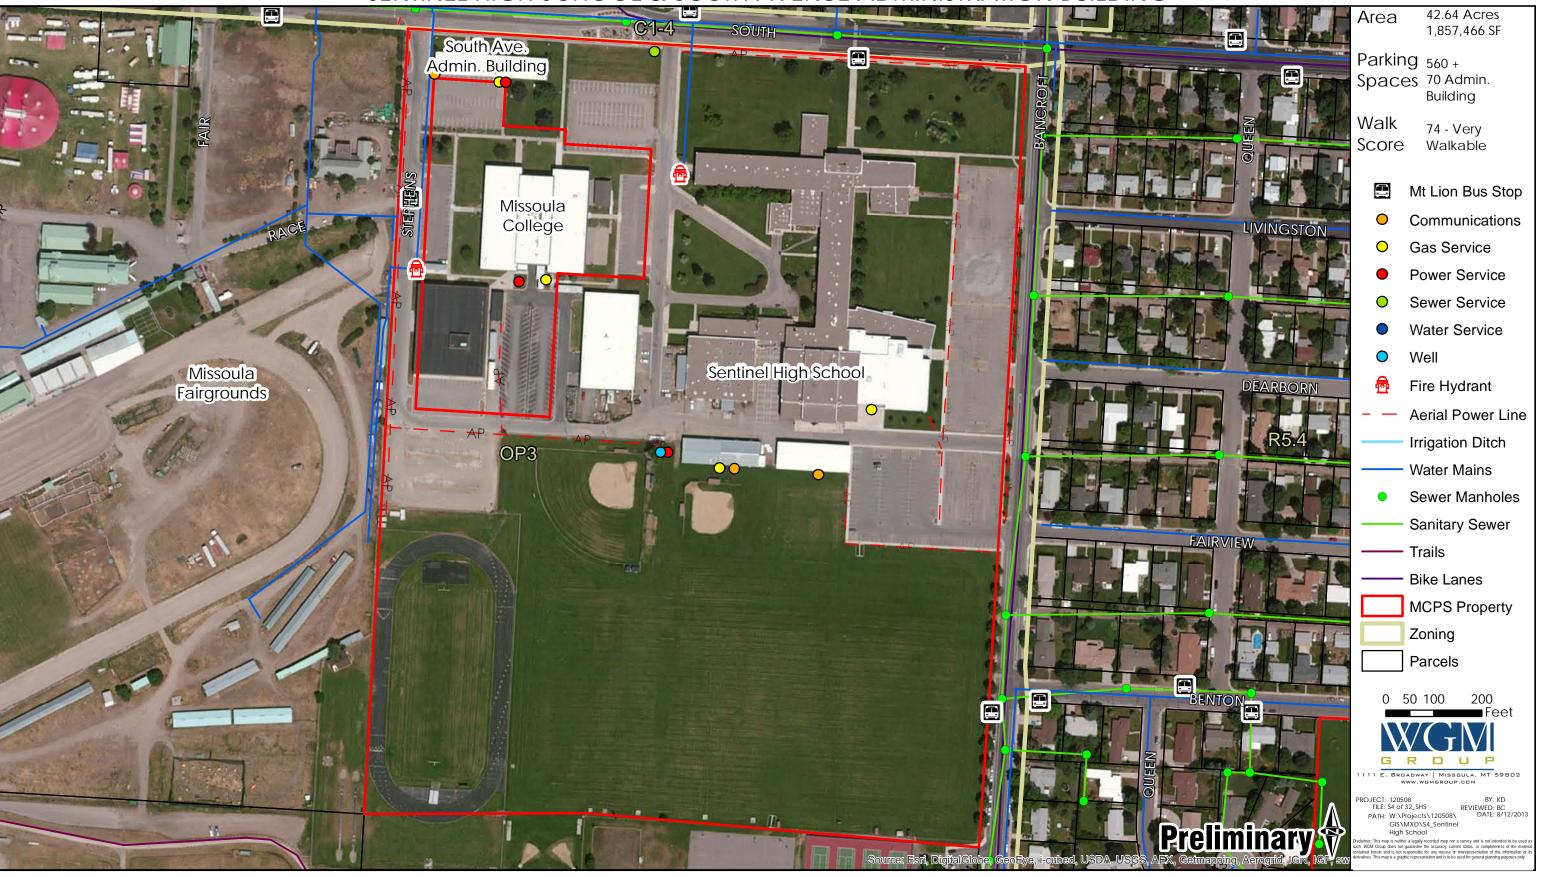

**BIG SKY HIGH SCHOOL** 



HELLGATE HIGH SCHOOL



Seeley Lake High School



#### SENTINEL HIGH SCHOOL & SOUTH AVENUE ADMINISTRATION BUILDING



# SITE CONDITION ASSESSMENT MISSOULA COLLEGE



CASALOMA PROPERTY



# SITE CONDITION ASSESSMENT WILLARD ALTERNATIVE HIGH SCHOOL



**CS PORTER MIDDLE SCHOOL** 



MEADOW HILL MIDDLE SCHOOL



**WASHINGTON MIDDLE SCHOOL** 



# SITE CONDITION ASSESSMENT CHIEF CHARLO ELEMENTARY SCHOOL



# SITE CONDITION ASSESSMENT COLD SPRINGS ELEMENTARY SCHOOL



FRANKLIN ELEMENTARY SCHOOL



# SITE CONDITION ASSESSMENT HAWTHORNE ELEMENTARY SCHOOL



# SITE CONDITION ASSESSMENT LEWIS & CLARK ELEMENTARY SCHOOL



# SITE CONDITION ASSESSMENT LOWELL ELEMENTARY SCHOOL



# SITE CONDITION ASSESSMENT PAXSON ELEMENTARY SCHOOL



# SITE CONDITION ASSESSMENT RATTLESNAKE ELEMENTARY SCHOOL



# SITE CONDITION ASSESSMENT RUSSELL ELEMENTARY SCHOOL





**EMMA DICKINSON SCHOOL** 



**JEFFERSON SCHOOL** 



# SITE CO