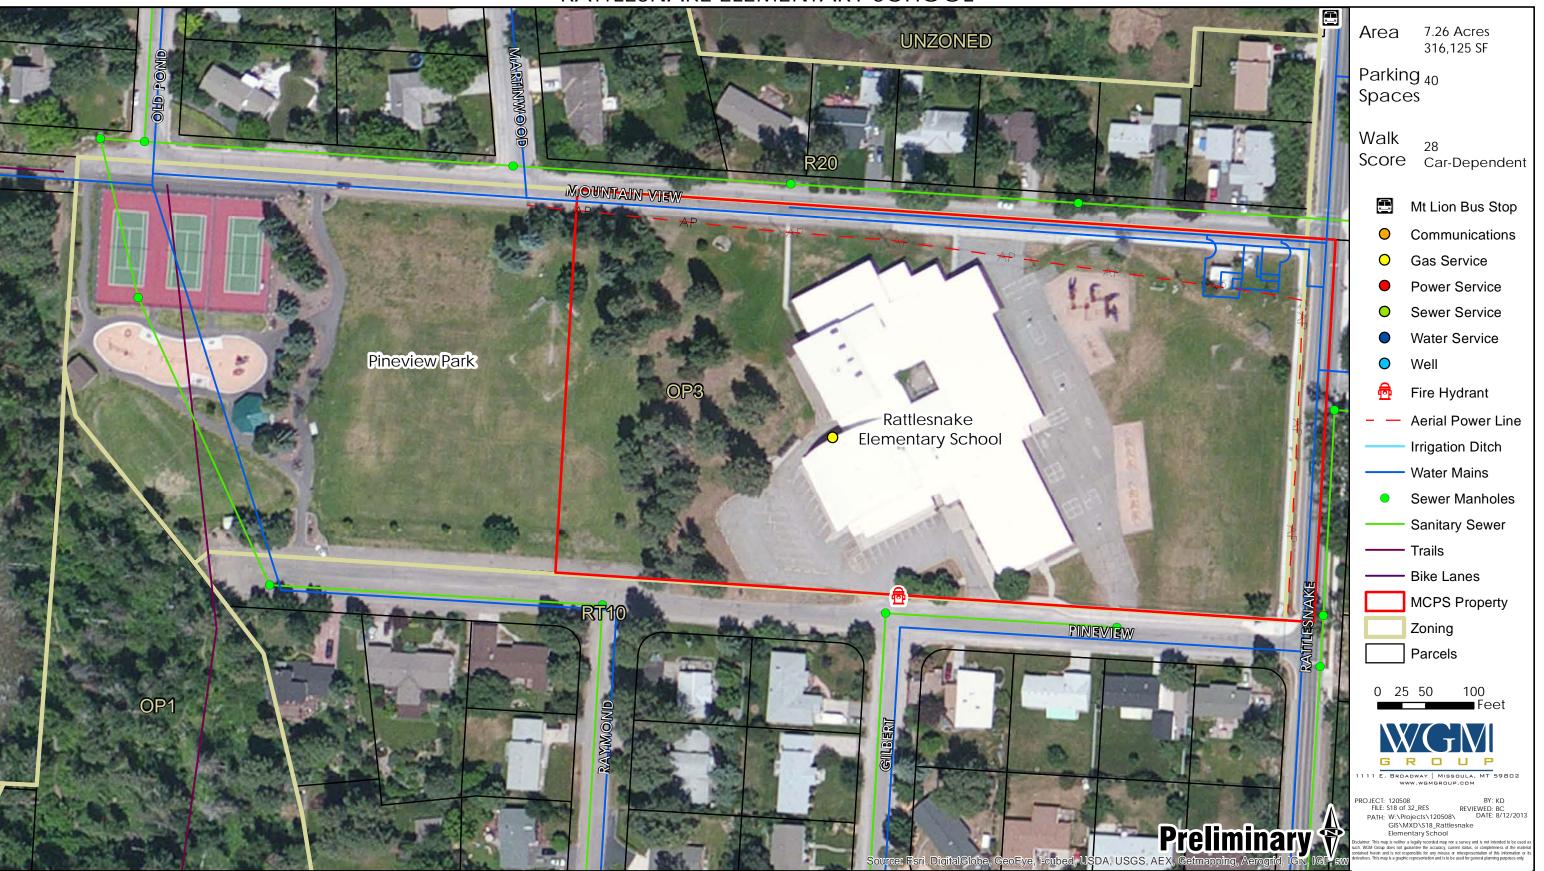

L** 



HELLGATE HIGH SCHOOL



Seeley Lake High School



#### SENTINEL HIGH SCHOOL & SOUTH AVENUE ADMINISTRATION BUILDING



# SITE CONDITION ASSESSMENT MISSOULA COLLEGE



CASALOMA PROPERTY



# SITE CONDITION ASSESSMENT WILLARD ALTERNATIVE HIGH SCHOOL



**CS PORTER MIDDLE SCHOOL** 



MEADOW HILL MIDDLE SCHOOL



**WASHINGTON MIDDLE SCHOOL** 



# SITE CONDITION ASSESSMENT CHIEF CHARLO ELEMENTARY SCHOOL



# SITE CONDITION ASSESSMENT COLD SPRINGS ELEMENTARY SCHOOL



FRANKLIN ELEMENTARY SCHOOL



# SITE CONDITION ASSESSMENT HAWTHORNE ELEMENTARY SCHOOL



# SITE CONDITION ASSESSMENT LEWIS & CLARK ELEMENTARY SCHOOL



# SITE CONDITION ASSESSMENT LOWELL ELEMENTARY SCHOOL



# SITE CONDITION ASSESSMENT PAXSON ELEMENTARY SCHOOL



# SITE CONDITION ASSESSMENT RATTLESNAKE ELEMENTARY SCHOOL



# SITE CONDITION ASSESSMENT RUSSELL ELEMENTARY SCHOOL





**EMMA DICKINSON SCHOOL** 



**JEFFERSON SCHOOL** 



# SITE CONDITION ASSESSMENT MOUNT JUMBO ELEMENTARY SCHOOL



# SITE CONDITION ASSESSMENT PRESCOTT SCHOOL



WHITTIER SCHOOL



# SITE CONDITION ASSESSMENT HELLGATE HIGH SCHOOL SOCCER FIELDS



# SITE CONDITION ASSESSMENT RIVERBOWL HELLGATE HIGH



55TH STREET PROPERTY



LINDA VISTA PROPERTY





# SITE CONDITION ASSESSMENT VO-AG PROPERTY EAST



**VO-AG PROPERTY WEST**