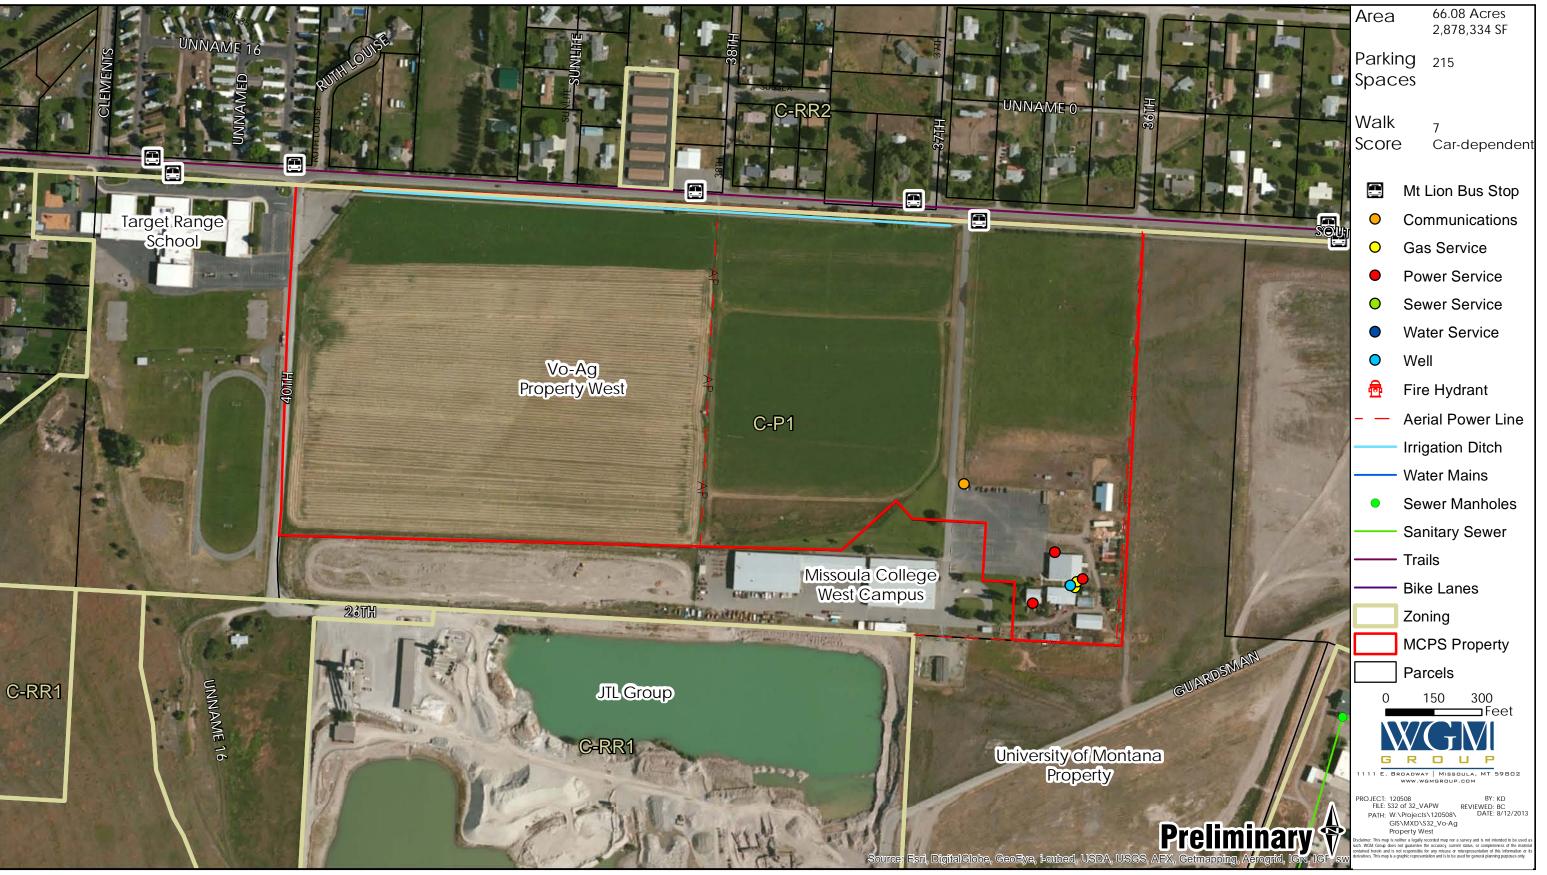

NTARY SCHOOL



# SITE CONDITION ASSESSMENT HAWTHORNE ELEMENTARY SCHOOL



# SITE CONDITION ASSESSMENT LEWIS & CLARK ELEMENTARY SCHOOL



# SITE CONDITION ASSESSMENT LOWELL ELEMENTARY SCHOOL



# SITE CONDITION ASSESSMENT PAXSON ELEMENTARY SCHOOL



# SITE CONDITION ASSESSMENT RATTLESNAKE ELEMENTARY SCHOOL



# SITE CONDITION ASSESSMENT RUSSELL ELEMENTARY SCHOOL





**EMMA DICKINSON SCHOOL** 



**JEFFERSON SCHOOL** 



# SITE CONDITION ASSESSMENT MOUNT JUMBO ELEMENTARY SCHOOL



# SITE CONDITION ASSESSMENT PRESCOTT SCHOOL



WHITTIER SCHOOL



# SITE CONDITION ASSESSMENT HELLGATE HIGH SCHOOL SOCCER FIELDS



# SITE CONDITION ASSESSMENT RIVERBOWL HELLGATE HIGH



55TH STREET PROPERTY



LINDA VISTA PROPERTY





# SITE CONDITION ASSESSMENT VO-AG PROPERTY EAST



**VO-AG PROPERTY WEST**