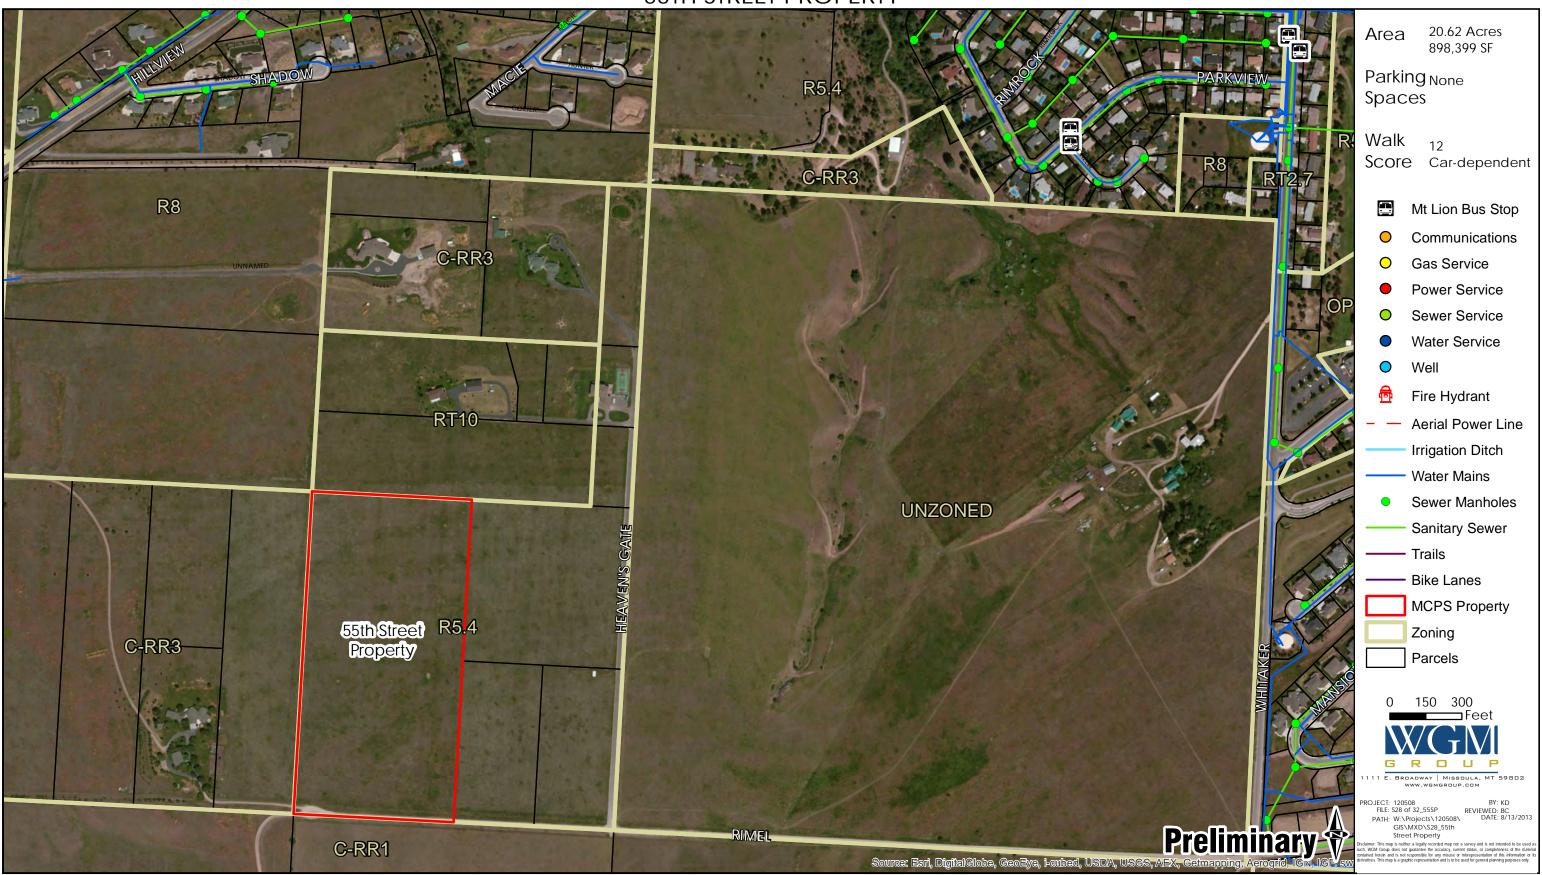

# SITE CONDITION ASSESSMENT RIVERBOWL HELLGATE HIGH

55TH STREET PROPERTY

LINDA VISTA PROPERTY