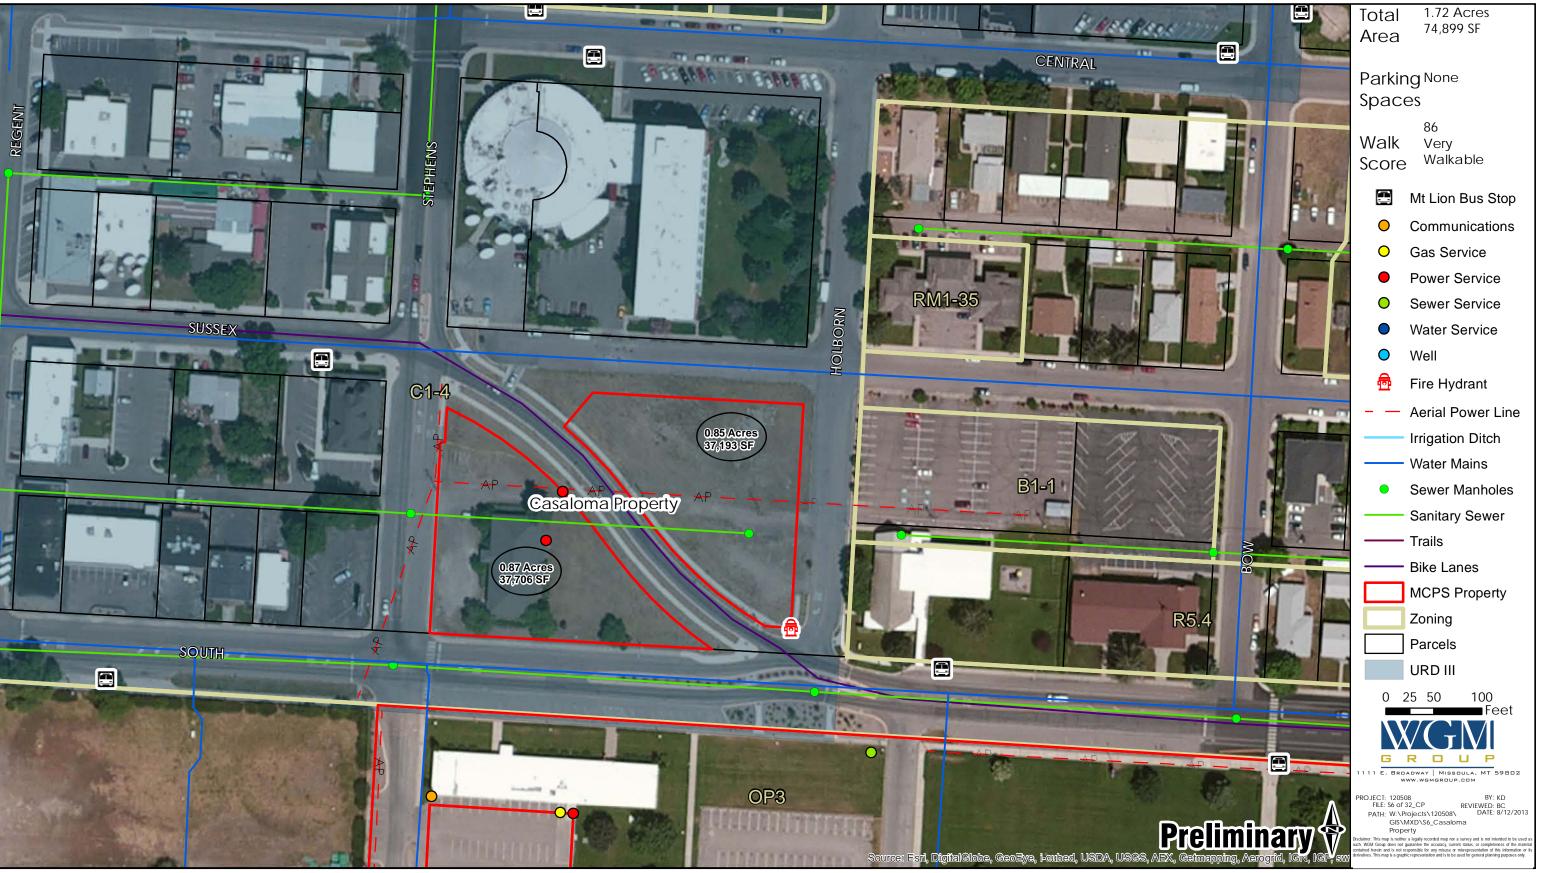

**BIG SKY HIGH SCHOOL** 



HELLGATE HIGH SCHOOL



Seeley Lake High School



#### SENTINEL HIGH SCHOOL & SOUTH AVENUE ADMINISTRATION BUILDING



# SITE CONDITION ASSESSMENT MISSOULA COLLEGE



CASALOMA PROPERTY



# SITE CONDITION ASSESSMENT WILLARD ALTERNATIVE HIGH SCHOOL



**CS PORTER MIDDLE SCHOOL** 



MEADOW HILL MIDDLE SCHOOL



**WASHINGTON MIDDLE SCHOOL** 



# SITE CONDITION ASSESSMENT CHIEF CHARLO ELEMENTARY SCHOOL



# SITE CONDITION ASSESSMENT COLD SPRINGS ELEMENTARY SCHOOL



FRANKLIN ELEMENTARY SCHOOL



# SITE CONDITION ASSESSMENT HAWTHORNE ELEMENTARY SCHOOL



# SITE CONDITION ASSESSMENT LEWIS & CLARK ELEMENTARY SCHOOL



# SITE CONDITION ASSESSMENT LOWELL ELEMENTARY SCHOOL



# SITE CONDITION ASSESSMENT PAXSON ELEMENTARY SCHOOL



# SITE CONDITION ASSESSMENT RATTLESNAKE ELEMENTARY SCHOOL



# SITE CONDITION ASSESSMENT RUSSELL ELEMENTARY SCHOOL





**EMMA DICKINSON SCHOOL** 



**JEFFERSON SCHOOL** 



# SITE CONDITION ASSESSMENT MOUNT JUMBO ELEMENTARY SCHOOL



# SITE CONDITION