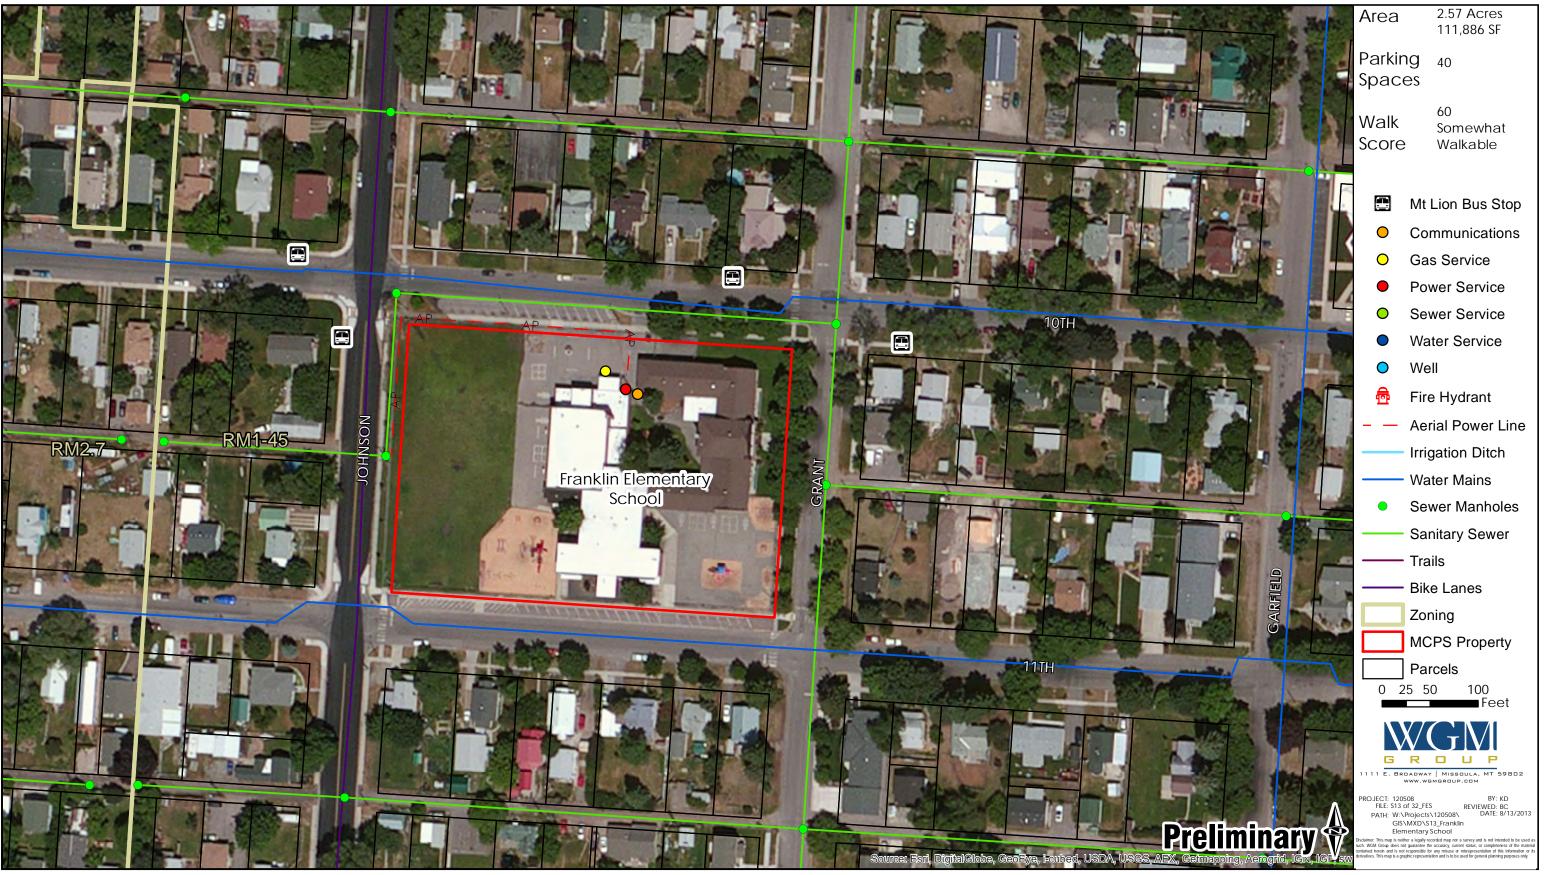

# SITE CONDITION ASSESSMENT COLD SPRINGS ELEMENTARY SCHOOL

FRANKLIN ELEMENTARY SCHOOL