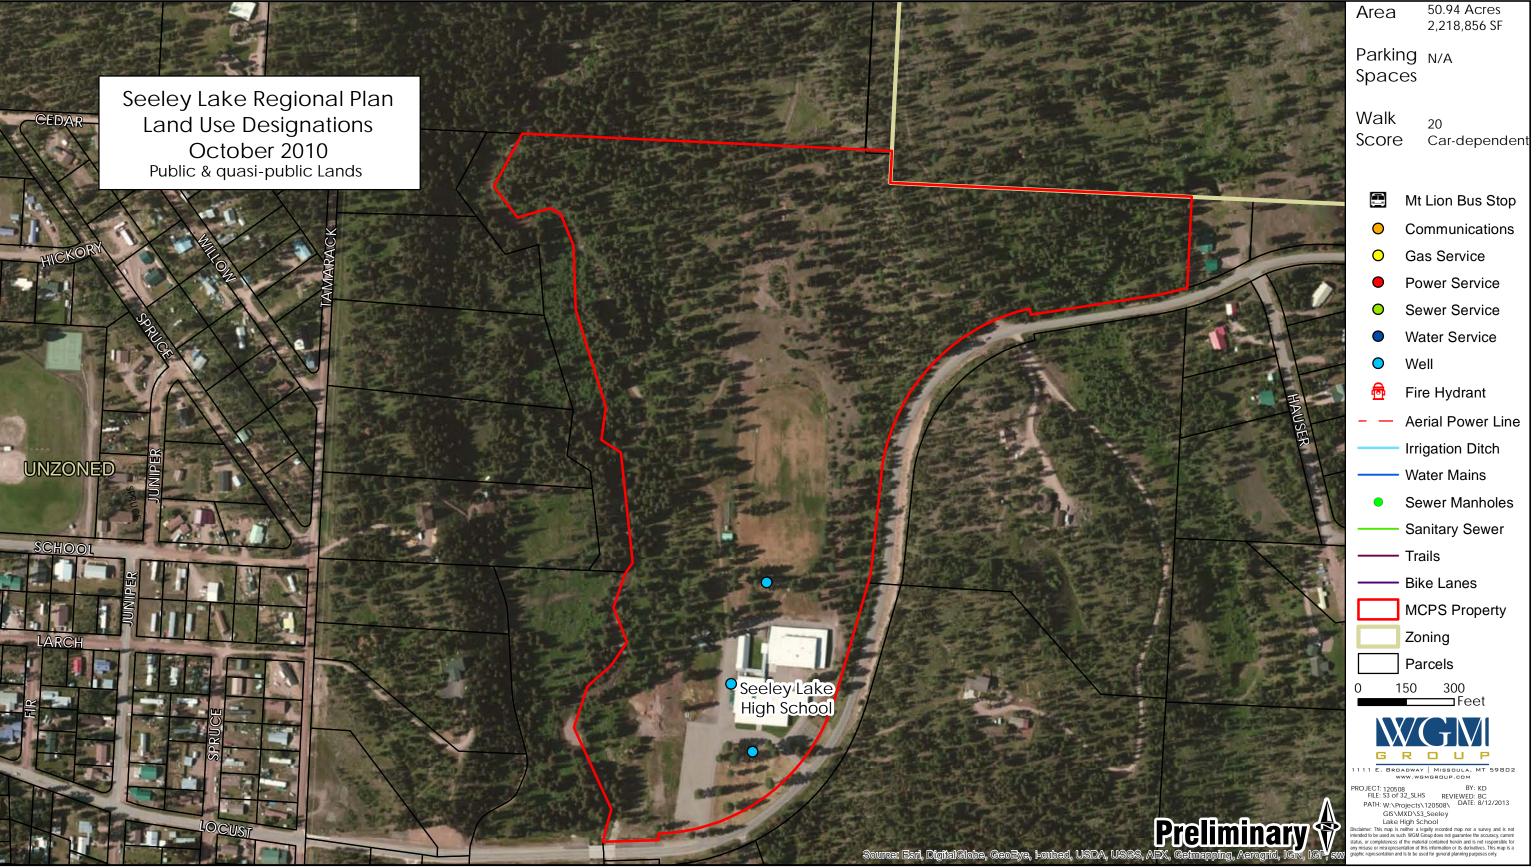

**BIG SKY HIGH SCHOOL** 



HELLGATE HIGH SCHOOL



Seeley Lake High School



#### SENTINEL HIGH SCHOOL & SOUTH AVENUE ADMINISTRATION BUILDING



# SITE CONDITION ASSESSMENT MISSOULA COLLEGE



CASALOMA PROPERTY



# SITE CONDITION ASSESSMENT WILLARD ALTERNATIVE HIGH SCHOOL



**CS PORTER MIDDLE SCHOOL** 



MEADOW HILL MIDDLE SCHOOL



**WASHINGTON MIDDLE SCHOOL** 



# SITE CONDITION ASSESSMENT CHIEF CHARLO ELEMENTARY SCHOOL



# SITE CONDITION ASSESSMENT COLD SPRINGS ELEMENTARY SCHOOL



FRANKLIN ELEMENTARY SCHOOL



# SITE CONDITION ASSESSMENT HAWTHORNE ELEMENTARY SCHOOL



# SITE CONDITION ASSESSMENT LEWIS & CLARK ELEMENTARY SCHOOL



# SITE CONDITION ASSESSMENT LOWELL ELEMENTARY SCHOOL



# SITE CONDITION ASSESSMENT PAXSON ELEMENTARY SCHOOL



# SITE CONDITION ASSESSMENT RATTLESNAKE ELEMENTARY SCHOOL



# SITE CONDITION ASSESSMENT RUSSELL ELEMENTARY SCHOOL