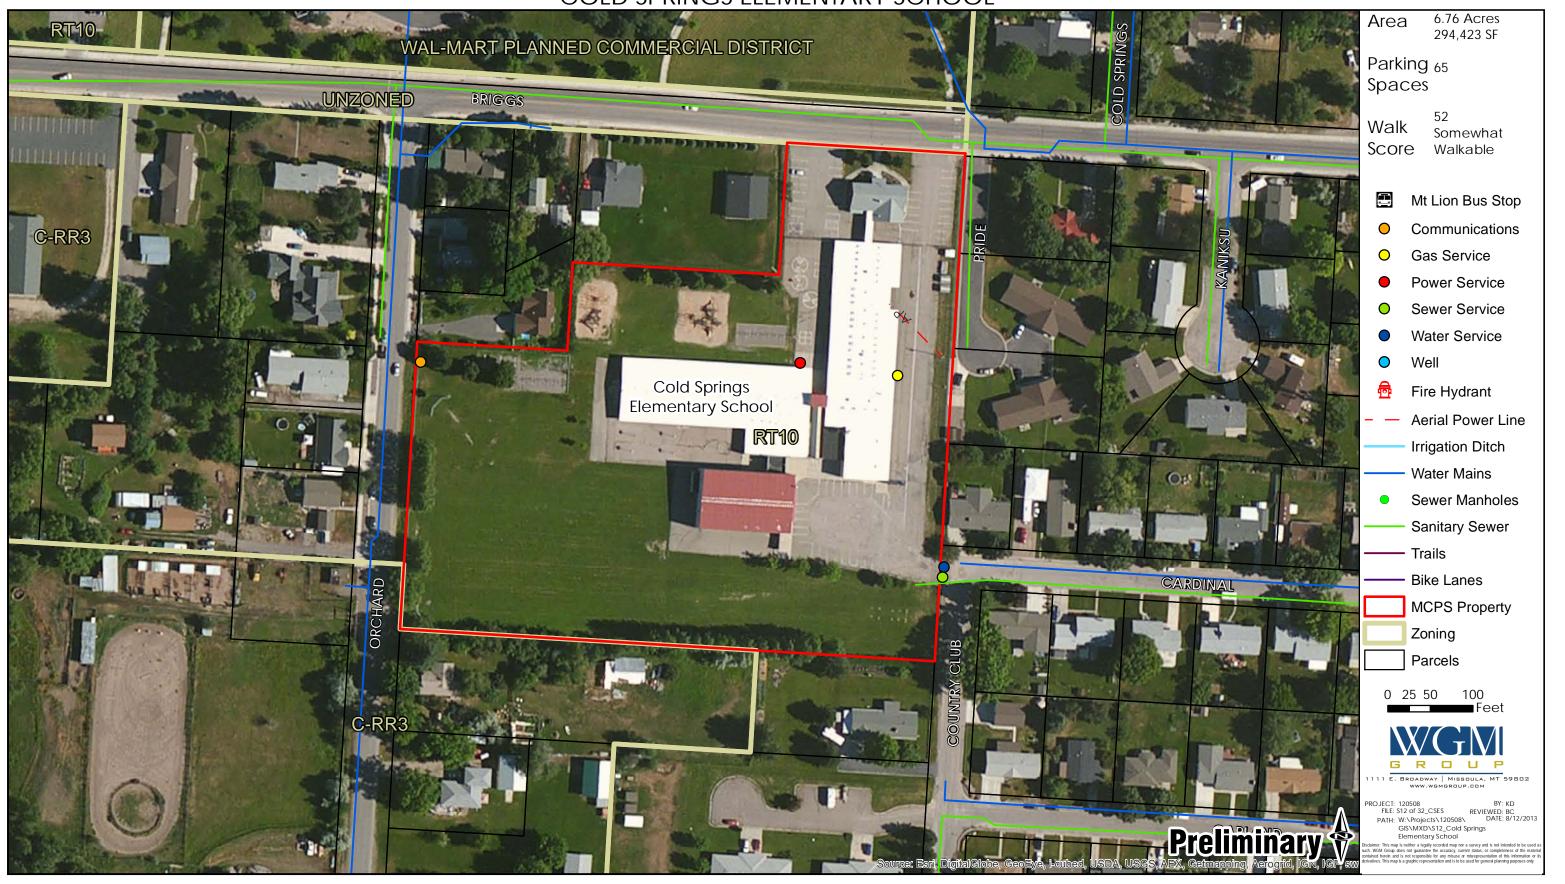

# SITE CONDITION ASSESSMENT COLD SPRINGS ELEMENTARY SCHOOL

FRANKLIN ELEMENTARY SCHOOL