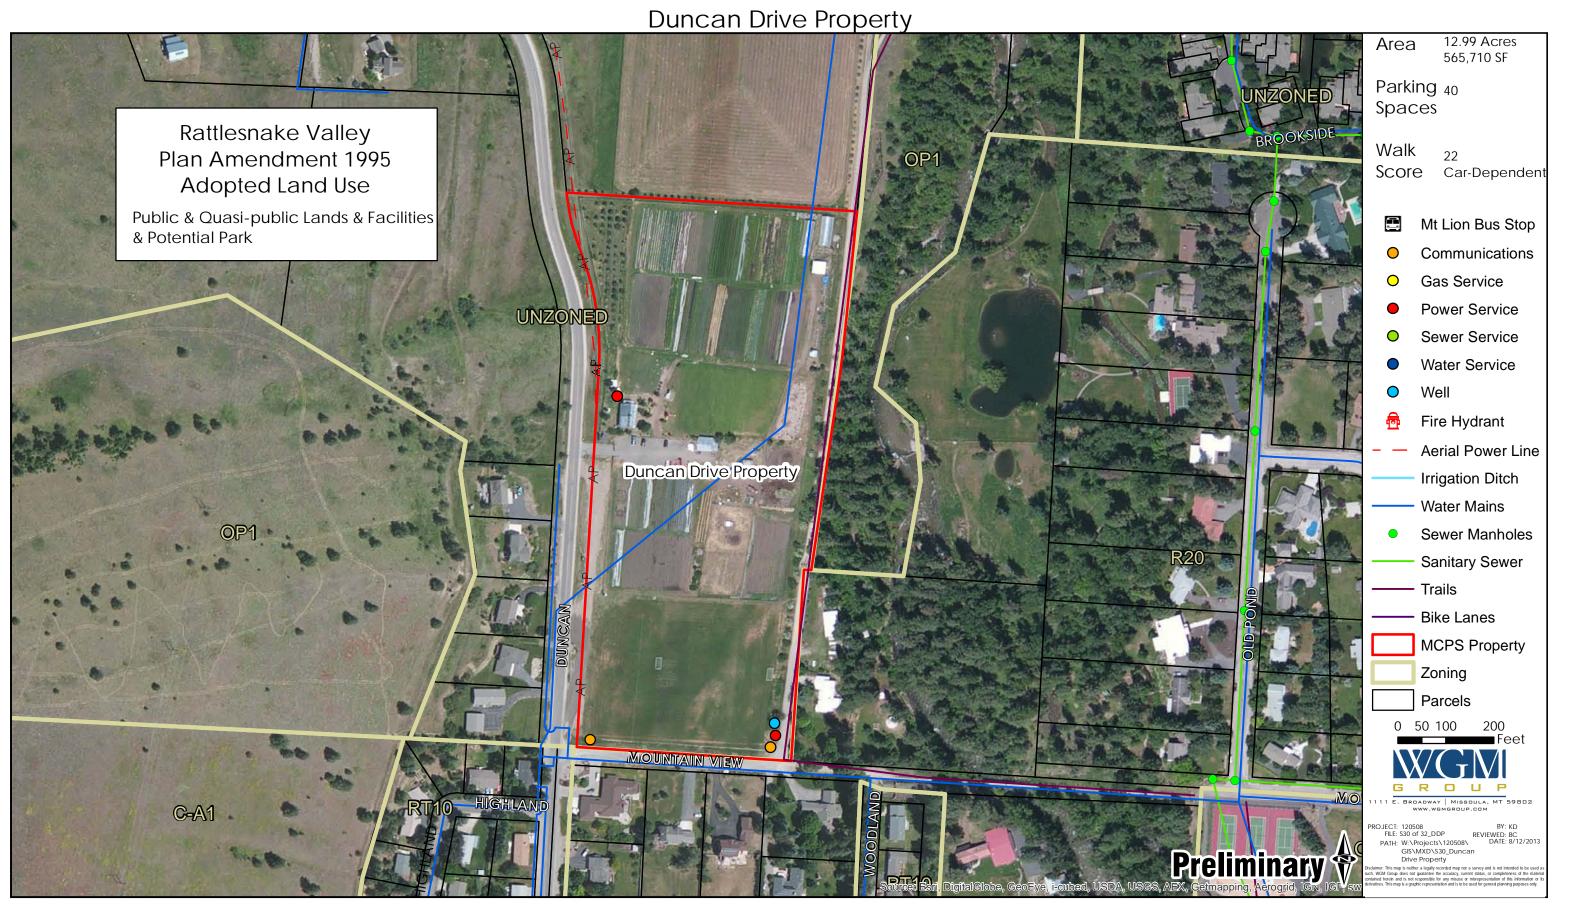

# SITE CONDITION ASSESSMENT RIVERBOWL HELLGATE HIGH

55TH STREET PROPERTY

LINDA VISTA PROPERTY