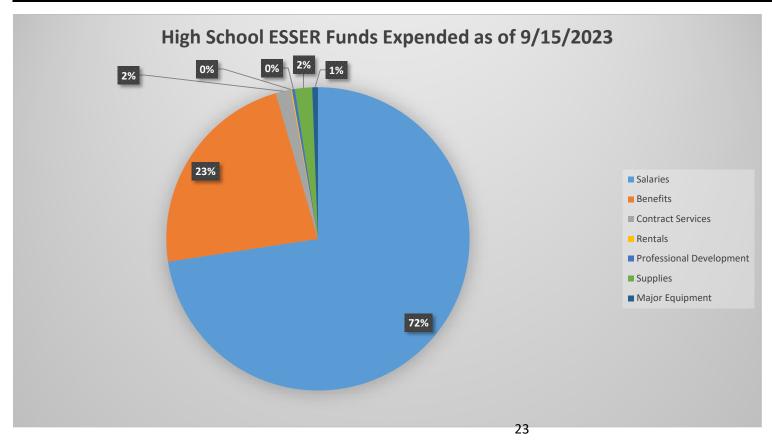

### 9. NEW BUSINESS - Information and Action

- A. FINANCE, OPERATIONS and MAINTENANCE
  - i. Topic: ESSER Funding Recap and Planned FY24 Expenditures (Elem/Sec)(Information) Micah Hill, Superintendent, and Pat McHugh, Executive Director of Business and Operations Page 21 Background: The district has been awarded approximately \$30.4m in Elementary and Secondary School Emergency Relief (ESSER) funds. The intention of these federal funds is to respond to the impacts of COVID-19. The funds were specifically designated for schools to safely reopen and sustain safe operations of school while meeting the academic, social, emotional, and mental health needs of students resulting from the COVID pandemic. A summary of the ESSER and Coronavirus Relief Funds (CRF) allocations and expenditures through September 15, 2023 is outlined in the attached document.

The district has approximately \$5m of ESSER III funds remaining - \$3.2m in the elementary district and \$1.8m in the high school district. All funds need to be encumbered by September of 2024 and expended by December of 2024. The attached document, labeled ESSER Funds Expended, outlines the ESSER II and III expenditures through September 15, 2023.

Ninety-five percent of the expenditures have been for salaries and benefits. The primary expenditures for salaries and benefits is consistent with the following priorities for the district to address with COVID relief funds: