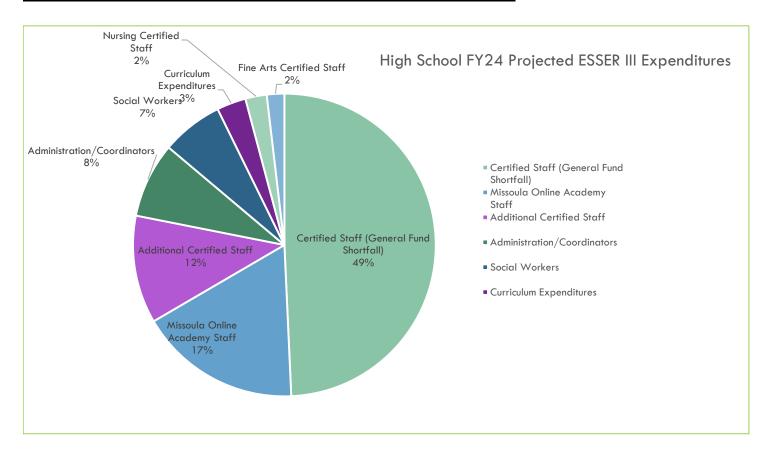

- Student social/emotional mental well-being.
- Programs and activities to address learning loss.

The third document that is attached outlines the planned expenditures for FY24, which is essentially a continuation of the FY23 student supports to meet district priorities.