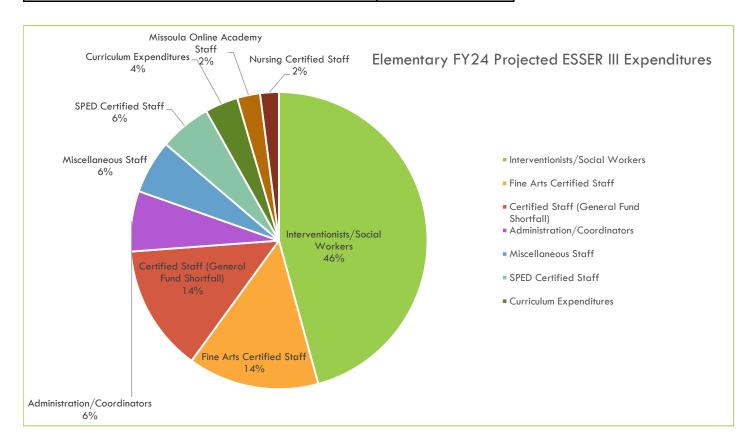

- Student social/emotional mental well-being.
- Programs and activities to address learning loss.

The third document that is attached outlines the planned expenditures for FY24, which is essentially a continuation of the FY23 student supports to meet district priorities.