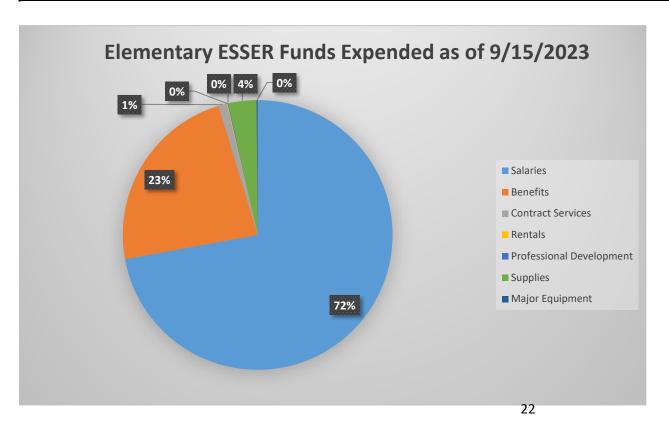

### 9. NEW BUSINESS - Information and Action

- A. FINANCE, OPERATIONS and MAINTENANCE
  - i. Topic: ESSER Funding Recap and Planned FY24 Expenditures (Elem/Sec)(Information) Micah Hill, Superintendent, and Pat McHugh, Executive Director of Business and Operations Page 21 Background: The district has been awarded approximately \$30.4m in Elementary and Secondary School Emergency Relief (ESSER) funds. The intention of these federal funds is to respond to the impacts of COVID-19. The funds were specifically designated for schools to safely reopen and sustain safe operations of school while meeting the academic, social, emotional, and mental health needs of students resulting from the COVID pandemic. A summary of the ESSER and Coronavirus Relief Funds (CRF) allocations and expenditures through September 15, 2023 is outlined in the attached document.

The district has approximately \$5m of ESSER III funds remaining - \$3.2m in the elementary district and \$1.8m in the high school district. All funds need to be encumbered by September of 2024 and expended by December of 2024. The attached document, labeled ESSER Funds Expended, outlines the ESSER II and III expenditures through September 15, 2023.

Ninety-five percent of the expenditures have been for salaries and benefits. The primary expenditures for salaries and benefits is consistent with the following priorities for the district to address with COVID relief funds: